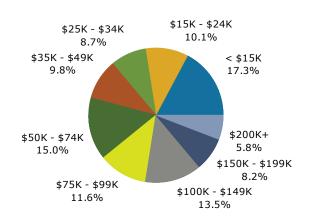

2700 Grove St, Decatur, Georgia, 30030 Rings: 1, 3, 5 mile radii Prepared by Esri

|                           | 1 mile   |         | 3 miles  | :       | 5 miles  |         |
|---------------------------|----------|---------|----------|---------|----------|---------|
| 2015 Households by Income | Number   | Percent | Number   | Percent | Number   | Percent |
| <\$15,000                 | 1,048    | 17.3%   | 7,846    | 18.3%   | 19,807   | 16.5%   |
| \$15,000 - \$24,999       | 611      | 10.1%   | 5,013    | 11.7%   | 13,682   | 11.4%   |
| \$25,000 - \$34,999       | 528      | 8.7%    | 4,319    | 10.1%   | 12,809   | 10.7%   |
| \$35,000 - \$49,999       | 594      | 9.8%    | 5,456    | 12.8%   | 16,236   | 13.5%   |
| \$50,000 - \$74,999       | 907      | 15.0%   | 6,578    | 15.4%   | 19,347   | 16.1%   |
| \$75,000 - \$99,999       | 700      | 11.6%   | 4,173    | 9.8%    | 11,768   | 9.8%    |
| \$100,000 - \$149,999     | 814      | 13.5%   | 4,813    | 11.3%   | 13,058   | 10.9%   |
| \$150,000 - \$199,999     | 497      | 8.2%    | 2,497    | 5.8%    | 6,670    | 5.5%    |
| \$200,000+                | 349      | 5.8%    | 2,086    | 4.9%    | 6,891    | 5.7%    |
|                           |          |         |          |         |          |         |
| Median Household Income   | \$55,058 |         | \$45,736 |         | \$47,153 |         |
| Average Household Income  | \$77,146 |         | \$68,824 |         | \$71,750 |         |
| Per Capita Income         | \$39,457 |         | \$29,265 |         | \$30,825 |         |
|                           |          |         |          |         |          |         |
| 2020 Households by Income | Number   | Percent | Number   | Percent | Number   | Percent |
| <\$15,000                 | 957      | 15.1%   | 7,488    | 16.8%   | 19,085   | 15.2%   |
| \$15,000 - \$24,999       | 442      | 7.0%    | 3,850    | 8.6%    | 10,669   | 8.5%    |
| \$25,000 - \$34,999       | 454      | 7.1%    | 3,763    | 8.4%    | 11,269   | 9.0%    |
| \$35,000 - \$49,999       | 572      | 9.0%    | 5,465    | 12.3%   | 16,146   | 12.8%   |
| \$50,000 - \$74,999       | 956      | 15.1%   | 6,916    | 15.5%   | 20,394   | 16.2%   |
| \$75,000 - \$99,999       | 1,015    | 16.0%   | 5,035    | 11.3%   | 14,073   | 11.2%   |
| \$100,000 - \$149,999     | 981      | 15.4%   | 6,406    | 14.4%   | 17,386   | 13.8%   |
| \$150,000 - \$199,999     | 557      | 8.8%    | 3,213    | 7.2%    | 8,810    | 7.0%    |
| \$200,000+                | 417      | 6.6%    | 2,426    | 5.4%    | 7,970    | 6.3%    |
|                           |          |         |          |         |          |         |
| Median Household Income   | \$68,053 |         | \$54,623 |         | \$55,274 |         |
| Average Household Income  | \$88,980 |         | \$80,132 |         | \$82,898 |         |
| Per Capita Income         | \$45,609 |         | \$34,130 |         | \$35,807 |         |
|                           |          |         |          |         |          |         |

#### 1 mile

Percent

2015 Household Income