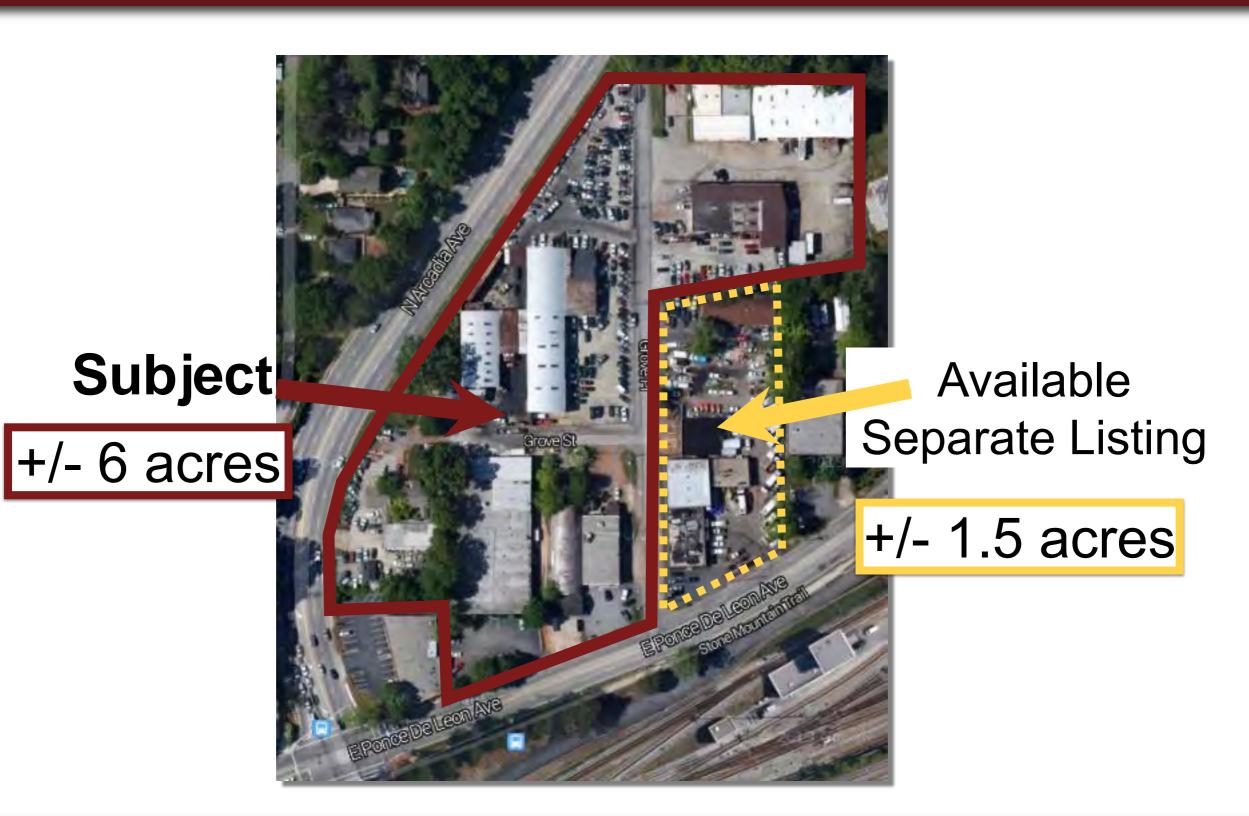

## Plat Map

## Plat Map

| 97 118 118 117   98 119 1   99 119   16 120   00 121   01 122   02 123   15 124 | G 13<br>B 6<br>C 9 | 530                  |               |         |
|---------------------------------------------------------------------------------|--------------------|----------------------|---------------|---------|
| 15 9 124<br>03<br>04 J <sub>1</sub>                                             | 7<br>MAP Label     | Street Address       | Parcel ID     | Acreage |
|                                                                                 | Α                  | 2700 Grove ST        | 15 248 01 001 | 1.800   |
| St Grove St                                                                     | B                  | 165 Grove PL         | 15 248 30 006 | 0.300   |
|                                                                                 | C                  | 161 Grove PL         | 15 248 30 009 | 0.240   |
| 128                                                                             | D                  | 2688 E Ponce de Leon | 15 248 02 001 | 0.890   |
|                                                                                 | E                  | 2700 E Ponce de Leon | 15 248 02 002 | 0.324   |
|                                                                                 | F                  | 2706 E Ponce de Leon | 15 248 02 003 | 0.370   |
|                                                                                 | G                  | 173 Grove PL         | 15 248 30 013 | 1.150   |
|                                                                                 | н                  | 117 N. Arcadia Ave.  | 15 247 05 233 | 0.600   |
| 237                                                                             | / 1                | 125 N. Arcadia Ave.  | 15 247 05 240 | 0.120   |
| 237                                                                             | 1                  |                      | 15 247 05 241 | 0.100   |
| 131                                                                             | 1<br>J             | 133 N. Arcadia Ave.  | 15 247 05 241 | 0.100   |