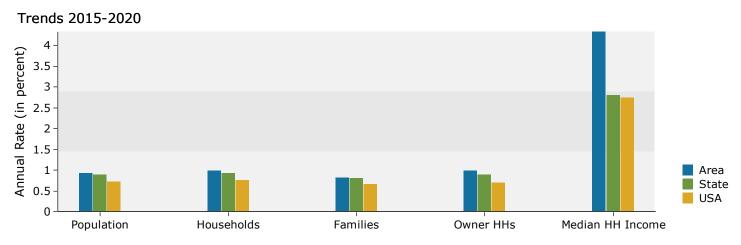

| 1 mile     3 miles     5 miles       Population     11,343     102,873     277,407       Households     5,834     41,771     116,518       Families     2,502     21,822     60,300       Average Household Size     1.89     2.28     2.30       Owner Occupied Housing Units     3,035     22,197     62,568       Renter Occupied Housing Units     2,799     19,574     53,950       Median Age     38.5     34.6     35.0       2015 Summary       Population     11,736     104,197     283,375       Households     6,048     42,788     120,274       Families     2,558     22,053     61,097       Average Household Size     1.89     2.28     2.28       Owner Occupied Housing Units     2,39.9     35.8     36.0       Median Age     39.9     35.8     36.0       Median Age     39.9     35.8     36.0       Median Age     39.9     35.8     36.0       Merage Household Income     \$55,058<                                                                                                                 |                               |          | Longitude: -84.28 |          |  |
|--------------------------------------------------------------------------------------------------------------------------------------------------------------------------------------------------------------------------------------------------------------------------------------------------------------------------------------------------------------------------------------------------------------------------------------------------------------------------------------------------------------------------------------------------------------------------------------------------------------------------------------------------------------------------------------------------------------------------------------------------------------------------------------------------------------------------------------------------------------------------------------------------------------------------------------------------------------------------------------------------------------------------------|-------------------------------|----------|-------------------|----------|--|
| Population     11,343     102,873     277,407       Households     5,834     41,771     116,518       Families     2,502     21,822     60,300       Average Household Size     1.89     2.28     2.30       Owner Occupied Housing Units     3,035     22,197     65,3950       Median Age     38.5     34.6     35,09       Population     11,736     104,197     283,375       Household Size     6,048     42,788     120,274       Families     2,558     22,053     61,097       Average Household Size     1.89     2,228     2,28       Owner Occupied Housing Units     2,845     20,833     58,850       Renter Occupied Housing Units     2,845     20,833     58,850       Median Age     39.9     35.8     36.0       Median Age     2,284     2,284     24,217                                                                                                               |                               | 1 mile   | 3 miles           | 5 miles  |  |
| Households     5,834     41,771     116,518       Families     2,502     21,822     60,300       Owner Occupied Housing Units     3,035     22,197     62,568       Renter Occupied Housing Units     2,799     19,574     53,950       Median Age     38.5     34.6     35.0       V       V       V       V       V       V       V       V       V       V       V       V       V       V       V       V       V       V       Average Household Size     1.89     2.28     2.28       Overage Household Income     \$55,058     \$47,153       Average Household Income     \$55,058     \$47,153       Average Household Income     \$55,058     \$47,270     125,088                                                                                                                                                                                                                                                                                                                                                   | Census 2010 Summary           |          |                   |          |  |
| Families     2,502     21,822     60,300       Average Household Size     1.89     2.28     2.30       Owner Occupied Housing Units     3,035     22,197     62,568       Renter Occupied Housing Units     2,799     19,574     53,950       Median Age     38.5     34.6     35.0       Coupied Housing Units     2,799     19,574     62,3375       Population     11,736     104,197     283,375       Households     6,048     42,788     120,274       Families     2,558     22,053     61,997       Average Household Size     2,845     20,833     58,850       Renter Occupied Housing Units     2,845     20,833     58,850       Renter Occupied Housing Units     3,203     21,955     61,424       Median Age     39.9     35.8     36.0       Median Age     39.9     35.8     36.0       Median Age     2,764     458,824     \$71,753       Average Household Income     \$77,146     \$68,824     \$671,753       Mouseholds<                                                                                | Population                    | 11,343   | 102,873           | 277,407  |  |
| Average Household Size     1.89     2.28     2.30       Owner Occupied Housing Units     3,035     22,197     62,558       Renter Occupied Housing Units     2,799     19,574     53,950       Median Age     38.5     34.6     35.0       Z015 Summary       Population     11,736     104,197     283,375       Household Size     6,048     42,788     120,274       Families     2,558     22,053     61,097       Average Household Size     1.89     2.28     2.88       Owner Occupied Housing Units     3,203     21,955     61,424       Median Age     39.9     35.8     36.0       Median Household Income     \$55,058     \$45,736     \$47,153       Average Household Income     \$55,058     \$445,730     125,808       Families     2,664     22,786     63,197       Average Household Income     \$2,888     21,683     61,063       Household Size     1.89     2.27     2.27       Owner Occupied Housing Units     3,362     22,886 <td>Households</td> <td>5,834</td> <td>41,771</td> <td>116,518</td> | Households                    | 5,834    | 41,771            | 116,518  |  |
| Owner Occupied Housing Units     3,035     22,197     62,568       Renter Occupied Housing Units     2,799     19,574     53,950       Median Age     33.5     34.6     35.0       Coupied Housing Units     2,799     19,574     53,950       Population     11,736     104,197     283,375       Households     6,048     42,788     120,274       Families     2,558     22,053     61,097       Average Household Size     1.89     2.28     2.288       Owner Occupied Housing Units     2,845     20,833     58,850       Renter Occupied Housing Units     3,203     21,955     61,424       Median Age     39.9     35.8     36.0       Median Household Income     \$55,058     \$45,736     \$47,153       Average Household Income     \$2,864     22,786<                                        | Families                      | 2,502    | 21,822            | 60,300   |  |
| Renter Occupied Housing Units     2,799     19,574     53,950       Median Age     38.5     34.6     35.0       2015 Summary       Population     11,736     104,197     283,375       Households     6,048     42,788     120,274       Families     2,558     22,053     61,097       Average Household Size     1.89     2.28     2.28       Owner Occupied Housing Units     2,845     20,833     58,850       Renter Occupied Housing Units     3,203     21,955     61,424       Median Age     39.9     35.8     36.0       Median Household Income     \$55,058     \$45,736     \$47,153       ZOO Summary                                                                                                                                                                                                                                                                                                                                                                                                            | Average Household Size        | 1.89     | 2.28              | 2.30     |  |
| Median Age     38.5     34.6     35.0       2015 Summary     30.9     35.8     36.0     36.0     36.0     36.0     36.0     36.0     36.0     36.0     36.0     36.0     36.0     36.0     36.0     36.0     36.0     36.0     36.0     36.0     36.0     36.0     36.0     36.0     36.0     36.0     36.0     36.0     36.0     36.0     36.0     36.0     36.0     36.0     36.0     36.0     36.0     36.0     36.0     36.0     36.0     36.0     36.0     36.0     36.0     36.0     36.0     36.0     36.0                                   | Owner Occupied Housing Units  | 3,035    | 22,197            | 62,568   |  |
| 2015     Summary       Population     11,736     104,197     283,375       Households     6,048     42,788     120,274       Families     2,558     22,053     61,097       Average Household Size     1.89     2.28     2.28       Owner Occupied Housing Units     2,845     20,833     58,850       Renter Occupied Housing Units     3,203     21,955     61,424       Median Age     39.9     35.8     36.0       Average Household Income     \$\$5,058     \$\$45,736     \$\$47,715       Average Household Income     \$\$77,146     \$\$68,824     \$\$71,150       Population     12,283     107,960     294,230       Household Income     \$\$77,146     \$\$68,824     \$\$71,750       Population     12,283     107,960     294,230       Households     6,350     44,570     125,808       Families     2,664     22,786     63,197       Average Household Size     1.89     2.27     2.27       Owner Occupied Housing Units     2,988     21,683                                                           | Renter Occupied Housing Units | 2,799    | 19,574            | 53,950   |  |
| Population     11,736     104,197     283,375       Households     6,048     42,788     120,274       Families     2,558     22,053     61,093       Average Household Size     1.89     2.28     2,28       Owner Occupied Housing Units     2,845     20,833     58,850       Renter Occupied Housing Units     3,203     21,955     61,424       Median Age     39.9     35.8     36.0       Median Household Income     \$55,058     \$45,736     \$47,153       Average Household Income     \$57,058     \$445,736     \$294,230       Median Age     3.9     35.8     36.0       Depulation     12,283     107,960     294,230       Households     6,350     44,570     125,808       Families     2,664     22,786     63,197       Average Household Size     1.89     2.27     2.27       Owner Occupied Housing Units     2,988     21,683     61,063       Renter Occupied Housing Units     2,988     21,683     61,063       Median Age                                                                         | Median Age                    | 38.5     | 34.6              | 35.0     |  |
| Population     11,736     104,197     283,375       Households     6,048     42,788     120,274       Families     2,558     22,053     61,093       Average Household Size     1.89     2.28     2,28       Owner Occupied Housing Units     2,845     20,833     58,850       Renter Occupied Housing Units     3,203     21,955     61,424       Median Age     39.9     35.8     36.0       Median Household Income     \$55,058     \$45,736     \$47,153       Average Household Income     \$57,058     \$445,736     \$294,230       Median Age     3.9     35.8     36.0       Depulation     12,283     107,960     294,230       Households     6,350     44,570     125,808       Families     2,664     22,786     63,197       Average Household Size     1.89     2.27     2.27       Owner Occupied Housing Units     2,988     21,683     61,063       Renter Occupied Housing Units     2,988     21,683     61,063       Median Age                                                                         | 2015 Summary                  |          |                   |          |  |
| Families     2,558     22,053     61,097       Average Household Size     1.89     2.28     2.28       Owner Occupied Housing Units     2,845     20,833     58,850       Renter Occupied Housing Units     2,203     21,955     61,424       Median Age     39.9     35.8     36.0       Median Age     39.9     35.8     36.0       Median Household Income     \$55,058     \$45,736     \$47,153       Average Household Income     \$55,058     \$45,736     \$47,153       Population     12,283     107,960     294,230       Households     6,350     44,570     125,808       Families     2,664     22,786     63,197       Average Household Size     1.89     2.27     2.27       Owner Occupied Housing Units     3,362     22,886     64,745       Median Household Income     \$68,053     \$54,623     \$55,274       Median Household Income     \$88,980     \$80,132     \$55,274       Median Household Income     \$68,053     \$54,623     \$55,274                                                      |                               | 11,736   | 104,197           | 283,375  |  |
| Average Household Size     1.89     2.28     2.28       Owner Occupied Housing Units     2,845     20,833     58,850       Renter Occupied Housing Units     3,203     21,955     61,424       Median Age     39.9     35.8     36.0       Median Household Income     \$55,058     \$45,736     \$47,153       Average Household Income     \$77,146     \$68,824     \$71,750       V       V       V       V       V       V       V       V       V       V       V       V       V       V       V       V       Median Household Income     \$6,350     \$44,570     125,808       Average Household Size     \$2,278     \$61,063     \$63,197       Average Household Income     \$68,053     \$54,623     \$52,774       Av                                                                                                                                                                                                                                                                                           | Households                    | 6,048    | 42,788            | 120,274  |  |
| Owner Occupied Housing Units     2,845     20,833     58,850       Renter Occupied Housing Units     3,203     21,955     61,424       Median Age     39.9     35.8     36.0       Median Household Income     \$55,058     \$45,736     \$47,153       Average Household Income     \$55,058     \$445,736     \$47,153       Population     12,283     107,960     294,230       Household S     6,350     444,570     125,803       Population     2,264     22,786     63,197       Average Household Size     1.89     2.27     2.27       Owner Occupied Housing Units     2,988     21,683     61,063       Renter Occupied Housing Units     3,362     22,886     64,745       Median Age     40.2     36.2     36.4       Median Household Income     \$68,053     \$54,623     \$55,274       Average Household Income     \$68,053     \$54,623     \$55,274       Median Household Income     \$68,053     \$54,623     \$55,274       Median Household Income     \$68,053     \$54,623     <                     | Families                      | 2,558    | 22,053            | 61,097   |  |
| Renter Occupied Housing Units     3,203     21,955     61,424       Median Age     39.9     35.8     36.0       Median Household Income     \$55,058     \$45,736     \$47,153       Average Household Income     \$55,058     \$45,736     \$47,153       Average Household Income     \$55,058     \$45,736     \$47,153       Average Household Income     \$55,058     \$45,736     \$47,153       Population     12,283     107,960     294,230       Households     6,350     44,570     125,808       Families     2,664     22,786     63,197       Average Household Size     1.89     2.27     2.27       Owner Occupied Housing Units     2,988     21,683     61,063       Renter Occupied Housing Units     3,362     22,886     64,745       Median Age     40.2     36.2     36.4       Median Household Income     \$68,053     \$54,623     \$55,274       Median Household Income     \$68,053     \$54,623     \$55,274       Median Household Income     \$68,053     \$54,623     \$5                     | Average Household Size        | 1.89     | 2.28              | 2.28     |  |
| Median Age     39.9     35.8     36.0       Median Household Income     \$55,058     \$45,736     \$47,153       Average Household Income     \$77,146     \$68,824     \$71,750       Z020 Summary                                                                                                                                                                                                                                                                                                                                                                                                                                                                                                                                                                                                                                                                                                                                                                                                                            | Owner Occupied Housing Units  | 2,845    | 20,833            | 58,850   |  |
| Median Household Income     \$55,058     \$45,736     \$47,153       Average Household Income     \$77,146     \$68,824     \$71,750 <b>2020 Summary</b> Population     12,283     107,960     294,230       Households     6,350     44,570     125,808       Families     2,664     22,786     63,197       Average Household Size     1.89     2.27     2.27       Owner Occupied Housing Units     2,988     21,683     61,063       Renter Occupied Housing Units     3,362     22,886     64,745       Median Age     40.2     36.2     364       Median Age     40.2     36.2     \$55,274       Average Household Income     \$68,053     \$54,623     \$55,274       Average Household Income     \$88,980     \$80,132     \$82,898       Tereds: 2015-2020 Annual Rate       Population     0.92%     0.71%     0.75%       Households     0.98%     0.82%     0.90%     0.90%     0.96%       Mouseholds     0.98%     0.82%                                                                                       | Renter Occupied Housing Units | 3,203    | 21,955            | 61,424   |  |
| Average Household Income     \$77,146     \$68,824     \$71,750       2020 Summary                                                                                                                                                                                                                                                                                                                                                                                                                                                                                                                                                                                                                                                                                                                                                                                                                                                                                                                                             | Median Age                    | 39.9     | 35.8              | 36.0     |  |
| 2020 Summary       Population     12,283     107,960     294,230       Households     6,350     44,570     125,808       Families     2,664     22,786     63,197       Average Household Size     1.89     2.27     2.27       Owner Occupied Housing Units     2,988     21,683     61,063       Renter Occupied Housing Units     3,362     22,886     64,745       Median Age     40.2     36.2     36.4       Median Household Income     \$68,053     \$54,623     \$55,274       Average Household Income     \$0,92%     0.71%     0.75%       Population     0.92%     0.71%     0.75%       Households     0.82%     0.90%     0.66%     0.68%                                                                                                                                                                                                                                                                                                                                                                       | Median Household Income       | \$55,058 | \$45,736          | \$47,153 |  |
| Population     12,283     107,960     294,230       Households     6,350     44,570     125,808       Families     2,664     22,786     63,197       Average Household Size     1.89     2.27     2.27       Owner Occupied Housing Units     2,988     21,683     61,063       Renter Occupied Housing Units     3,362     22,886     64,745       Median Age     40.2     36.2     36.4       Median Household Income     \$68,053     \$54,623     \$55,274       Average Household Income     \$68,053     \$54,623     \$82,898       Trends: 2015-2020 Annual Rate       Population     0.92%     0.71%     0.75%       Households     0.98%     0.82%     0.90%       Families     0.82%     0.66%     0.68%       Owner Households     0.99%     0.80%     0.74%                                                                                                                                                                                                                                                       | Average Household Income      | \$77,146 | \$68,824          | \$71,750 |  |
| Households     6,350     44,570     125,808       Families     2,664     22,786     63,197       Average Household Size     1.89     2.27     2.27       Owner Occupied Housing Units     2,988     21,683     61,063       Renter Occupied Housing Units     3,362     22,886     64,745       Median Age     40.2     36.2     36.4       Median Household Income     \$68,053     \$54,623     \$55,274       Average Household Income     \$88,980     \$80,132     \$82,898       Trends: 2015-2020 Annual Rate       Population     0.92%     0.71%     0.75%       Households     0.98%     0.82%     0.90%       Families     0.82%     0.66%     0.68%       Owner Households     0.99%     0.80%     0.74%                                                                                                                                                                                                                                                                                                           | 2020 Summary                  |          |                   |          |  |
| Families     2,664     22,786     63,197       Average Household Size     1.89     2.27     2.27       Owner Occupied Housing Units     2,988     21,683     61,063       Renter Occupied Housing Units     3,362     22,886     64,745       Median Age     40.2     36.2     36.4       Median Household Income     \$68,053     \$54,623     \$55,274       Average Household Income     \$88,980     \$80,132     \$82,898       V       V       V       V       Average Household Income     \$88,980     \$80,132     \$82,898       V       V       V       V       V       V       V       V       V       V       V       V       V       V       V       V <td>Population</td> <td>12,283</td> <td>107,960</td> <td>294,230</td>                                                                                                                                                                                                                                                                                     | Population                    | 12,283   | 107,960           | 294,230  |  |
| Average Household Size   1.89   2.27   2.27     Owner Occupied Housing Units   2,988   21,683   61,063     Renter Occupied Housing Units   3,362   22,886   64,745     Median Age   40.2   36.2   36.4     Median Household Income   \$68,053   \$54,623   \$55,274     Average Household Income   \$88,980   \$80,132   \$82,898     Trends: 2015-2020 Annual Rate     V     Population   0.92%   0.71%   0.75%     Households   0.98%   0.82%   0.90%     Families   0.82%   0.66%   0.68%     Owner Households   0.99%   0.80%   0.74%                                                                                                                                                                                                                                                                                                                                                                                                                                                                                      | Households                    | 6,350    | 44,570            | 125,808  |  |
| Owner Occupied Housing Units     2,988     21,683     61,063       Renter Occupied Housing Units     3,362     22,886     64,745       Median Age     40.2     36.2     36.4       Median Household Income     \$68,053     \$54,623     \$55,274       Average Household Income     \$88,980     \$80,132     \$82,898       Trends: 2015-2020 Annual Rate                                                                                                                                                                                                                                                                                                                                                                                                                                                                                                                                                                                                                                                                    | Families                      | 2,664    | 22,786            | 63,197   |  |
| Renter Occupied Housing Units     3,362     22,886     64,745       Median Age     40.2     36.2     36.4       Median Household Income     \$68,053     \$54,623     \$55,274       Average Household Income     \$68,053     \$80,132     \$82,898       Trends: 2015-2020 Annual Rate       Trends: 2015-2020 Annual Rate       Families       Population     0.92%     0.71%     0.75%       Households     0.98%     0.82%     0.90%       Families     0.82%     0.66%     0.68%       Owner Households     0.99%     0.80%     0.74%                                                                                                                                                                                                                                                                                                                                                                                                                                                                                    | Average Household Size        | 1.89     | 2.27              | 2.27     |  |
| Median Age     40.2     36.2     36.4       Median Household Income     \$68,053     \$54,623     \$55,274       Average Household Income     \$88,980     \$80,132     \$82,898       Trends: 2015-2020 Annual Rate       Trends: 2015-2020 Annual Rate       Population     0.92%     0.71%     0.75%       Households     0.98%     0.82%     0.90%       Families     0.82%     0.66%     0.66%       Owner Households     0.99%     0.80%     0.74%                                                                                                                                                                                                                                                                                                                                                                                                                                                                                                                                                                       | Owner Occupied Housing Units  | 2,988    | 21,683            | 61,063   |  |
| Median Household Income     \$68,053     \$54,623     \$55,274       Average Household Income     \$88,980     \$80,132     \$82,898       Trends: 2015-2020 Annual Rate       Trends: 2015-2020 Annual Rate       Population     0.92%     0.71%     0.75%       Households     0.98%     0.82%     0.90%       Families     0.82%     0.66%     0.68%       Owner Households     0.99%     0.80%     0.74%                                                                                                                                                                                                                                                                                                                                                                                                                                                                                                                                                                                                                   | Renter Occupied Housing Units | 3,362    | 22,886            | 64,745   |  |
| Average Household Income     \$88,980     \$80,132     \$82,898       Trends: 2015-2020 Annual Rate                                                                                                                                                                                                                                                                                                                                                                                                                                                                                                                                                                                                                                                                                                                                                                                                                                                                                                                            | Median Age                    | 40.2     | 36.2              | 36.4     |  |
| Trends: 2015-2020 Annual Rate     0.92%     0.71%     0.75%       Population     0.98%     0.82%     0.90%       Households     0.82%     0.66%     0.68%       Owner Households     0.99%     0.80%     0.74%                                                                                                                                                                                                                                                                                                                                                                                                                                                                                                                                                                                                                                                                                                                                                                                                                 | Median Household Income       | \$68,053 | \$54,623          | \$55,274 |  |
| Population     0.92%     0.71%     0.75%       Households     0.98%     0.82%     0.90%       Families     0.82%     0.66%     0.68%       Owner Households     0.99%     0.80%     0.74%                                                                                                                                                                                                                                                                                                                                                                                                                                                                                                                                                                                                                                                                                                                                                                                                                                      | Average Household Income      | \$88,980 | \$80,132          | \$82,898 |  |
| Households     0.98%     0.82%     0.90%       Families     0.82%     0.66%     0.68%       Owner Households     0.99%     0.80%     0.74%                                                                                                                                                                                                                                                                                                                                                                                                                                                                                                                                                                                                                                                                                                                                                                                                                                                                                     | Trends: 2015-2020 Annual Rate |          |                   |          |  |
| Families     0.82%     0.66%     0.68%       Owner Households     0.99%     0.80%     0.74%                                                                                                                                                                                                                                                                                                                                                                                                                                                                                                                                                                                                                                                                                                                                                                                                                                                                                                                                    | Population                    | 0.92%    | 0.71%             | 0.75%    |  |
| Families     0.82%     0.66%     0.68%       Owner Households     0.99%     0.80%     0.74%                                                                                                                                                                                                                                                                                                                                                                                                                                                                                                                                                                                                                                                                                                                                                                                                                                                                                                                                    | Households                    | 0.98%    | 0.82%             | 0.90%    |  |
| Owner Households     0.99%     0.80%     0.74%                                                                                                                                                                                                                                                                                                                                                                                                                                                                                                                                                                                                                                                                                                                                                                                                                                                                                                                                                                                 |                               |          |                   |          |  |
|                                                                                                                                                                                                                                                                                                                                                                                                                                                                                                                                                                                                                                                                                                                                                                                                                                                                                                                                                                                                                                | Owner Households              |          | 0.80%             |          |  |
| Median Household Income     4.55%     5.02%     5.23%                                                                                                                                                                                                                                                                                                                                                                                                                                                                                                                                                                                                                                                                                                                                                                                                                                                                                                                                                                          | Median Household Income       | 4.33%    | 3.62%             | 3.23%    |  |