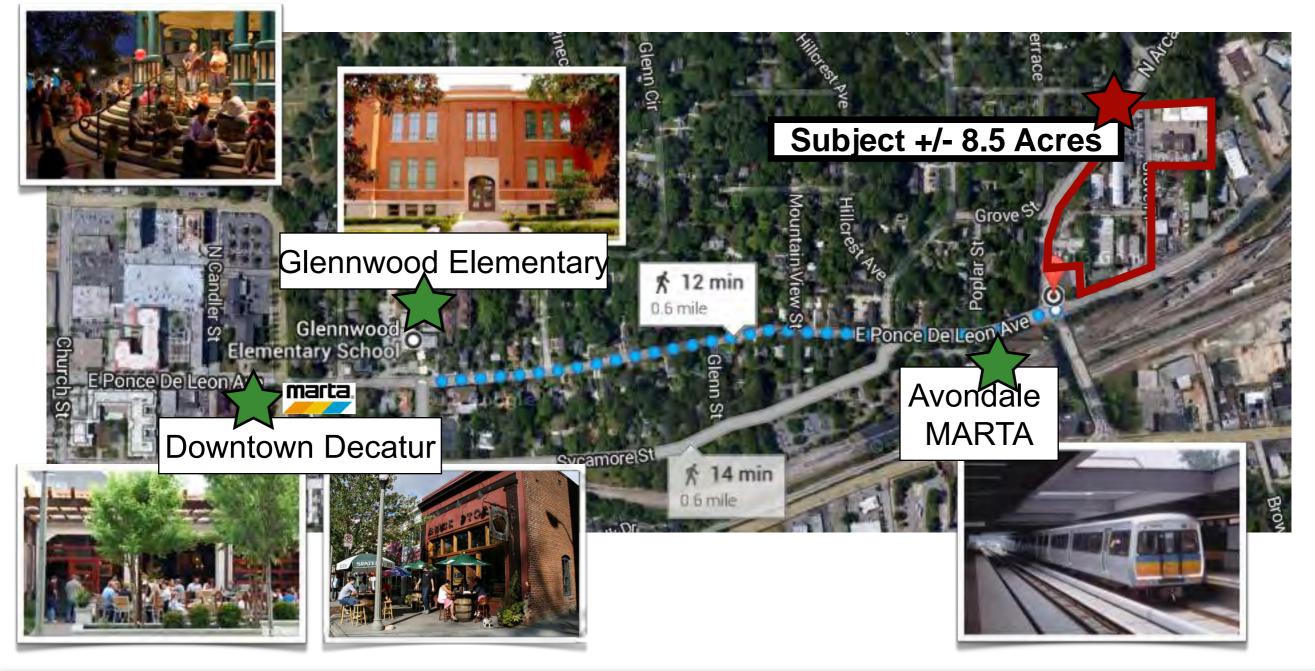

# Gateway to Walkable Decatur, Georgia

+/- 6 acres Mixed-Use Opportunity

## WALKING DISTANCE TO DOWNTOWN DECATUR.

The Property is an outstanding Intown location convenient and true walking and riding distance to Downtown Decatur and all of its dining, shopping and community events.

ACROSS THE STREET FROM MARTA (AVONDALE STATION). The Property is diagonally across the intersection from the Avondale Marta Transit Station making this a strategic rail commute for Downtown and Midtown Atlanta workforce.

### CONVENIENT TO 285,

LAWRENCEVILLE HIGHWAY AND STONE MOUNTAIN. While being a short walk or bike ride to Downtown Decatur, or a train ride to Downtown Atlanta, the Property has convenient access to Lawrenceville Highway, Interstate 285, and Stone Mountain.