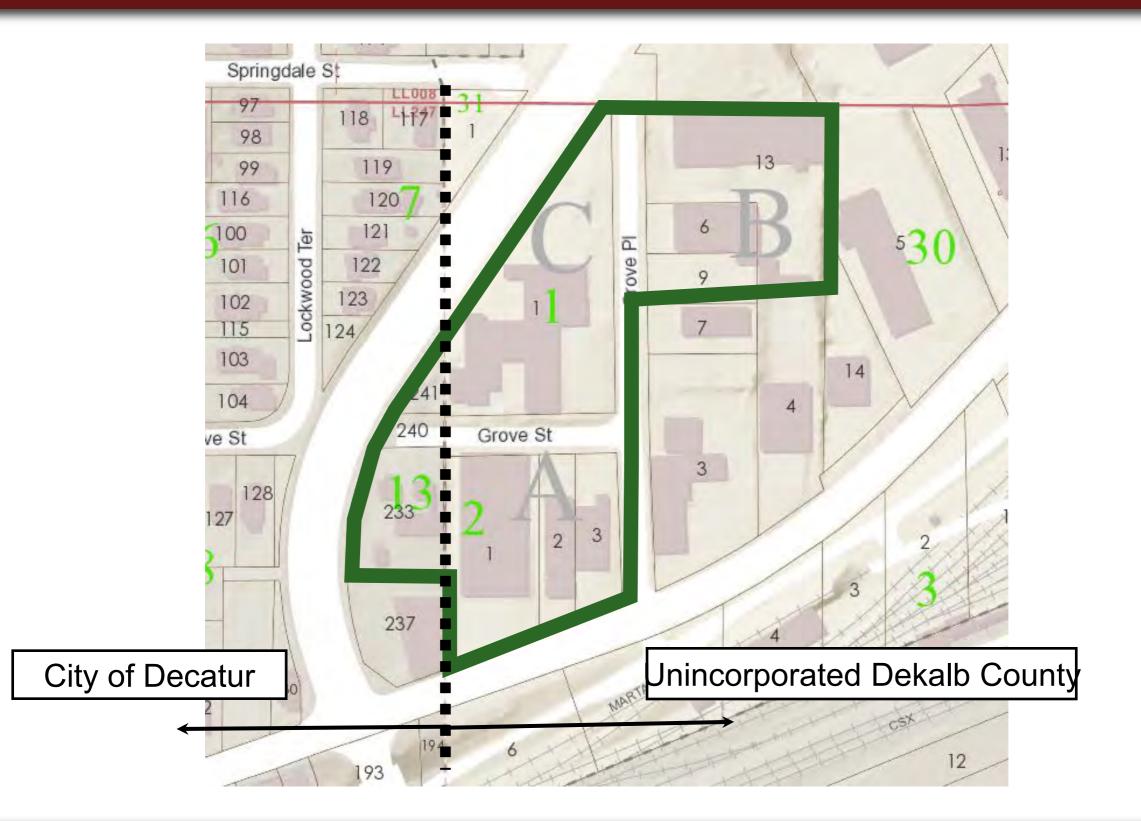

# Current Zoning: City of Decatur

Current Zoning: Dekalb County

# "M - Industrial"

<u>Click here for Ordinance</u> <u>Definitions</u>

Ben Pargman office 404-869-2637 cell 404-819-7072 ben@joelandgranot.com

2700 Grove St, Decatur, Georgia, 30030 Rings: 1, 3, 5 mile radii Prepared by Esri