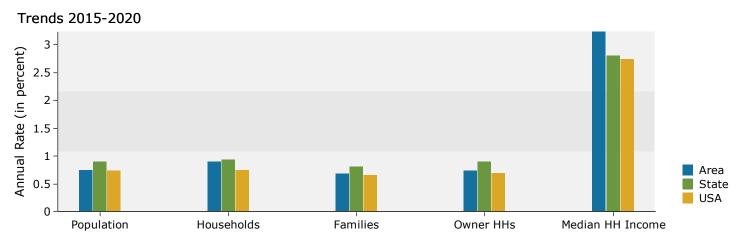

| 1 mile     3 miles     5 miles       Population     11,343     102,873     277,407       Households     5,834     41,771     116,518       Families     2,502     21,822     60,300       Average Household Size     1.89     2.28     2.30       Owner Occupied Housing Units     3,035     22,197     62,568       Renter Occupied Housing Units     2,799     19,574     53,950       Median Age     38.5     34.6     35.0       2015 Summary       Population     11,736     104,197     283,375       Households     6,048     42,788     120,274       Families     2,558     22,053     61,097       Average Household Size     1.89     2.28     2.28       Owner Occupied Housing Units     2,39.9     35.8     36.0       Median Age     39.9     35.8     36.0       Median Age     39.9     35.8     36.0       Median Age     39.9     35.8     36.0       Merage Household Income     \$55,058<                                                                                                                 |                               |          | Longitude: -84.28 |          |  |
|--------------------------------------------------------------------------------------------------------------------------------------------------------------------------------------------------------------------------------------------------------------------------------------------------------------------------------------------------------------------------------------------------------------------------------------------------------------------------------------------------------------------------------------------------------------------------------------------------------------------------------------------------------------------------------------------------------------------------------------------------------------------------------------------------------------------------------------------------------------------------------------------------------------------------------------------------------------------------------------------------------------------------------|-------------------------------|----------|-------------------|----------|--|
| Population     11,343     102,873     277,407       Households     5,834     41,771     116,518       Families     2,502     21,822     60,300       Average Household Size     1.89     2.28     2.30       Owner Occupied Housing Units     3,035     22,197     65,3950       Median Age     38.5     34.6     35,09       Population     11,736     104,197     283,375       Household Size     6,048     42,788     120,274       Families     2,558     22,053     61,097       Average Household Size     1.89     2,228     2,28       Owner Occupied Housing Units     2,845     20,833     58,850       Renter Occupied Housing Units     2,845     20,833     58,850       Median Age     39.9     35.8     36.0       Median Age     2,284     2,284     24,217                                                                                                               |                               | 1 mile   | 3 miles           | 5 miles  |  |
| Households     5,834     41,771     116,518       Families     2,502     21,822     60,300       Owner Occupied Housing Units     3,035     22,197     62,568       Renter Occupied Housing Units     2,799     19,574     53,950       Median Age     38.5     34.6     35.0       V       V       V       V       V       V       V       V       V       V       V       V       V       V       V       V       V       V       Average Household Size     1.89     2.28     2.28       Overage Household Income     \$55,058     \$47,153       Average Household Income     \$55,058     \$47,153       Average Household Income     \$55,058     \$47,270     125,088                                                                                                                                                                                                                                                                                                                                                   | Census 2010 Summary           |          |                   |          |  |
| Families     2,502     21,822     60,300       Average Household Size     1.89     2.28     2.30       Owner Occupied Housing Units     3,035     22,197     62,568       Renter Occupied Housing Units     2,799     19,574     53,950       Median Age     38.5     34.6     35.0       Coupied Housing Units     2,799     19,574     62,3375       Population     11,736     104,197     283,375       Households     6,048     42,788     120,274       Families     2,558     22,053     61,997       Average Household Size     2,845     20,833     58,850       Renter Occupied Housing Units     2,845     20,833     58,850       Renter Occupied Housing Units     3,203     21,955     61,424       Median Age     39.9     35.8     36.0       Median Age     39.9     35.8     36.0       Median Age     2,764     458,824     \$71,753       Average Household Income     \$77,146     \$68,824     \$671,753       Mouseholds<                                                                                | Population                    | 11,343   | 102,873           | 277,407  |  |
| Average Household Size     1.89     2.28     2.30       Owner Occupied Housing Units     3,035     22,197     62,558       Renter Occupied Housing Units     2,799     19,574     53,950       Median Age     38.5     34.6     35.0       Z015 Summary       Population     11,736     104,197     283,375       Household Size     6,048     42,788     120,274       Families     2,558     22,053     61,097       Average Household Size     1.89     2.28     2.88       Owner Occupied Housing Units     3,203     21,955     61,424       Median Age     39.9     35.8     36.0       Median Household Income     \$55,058     \$45,736     \$47,153       Average Household Income     \$55,058     \$445,730     125,808       Families     2,664     22,786     63,197       Average Household Income     \$2,888     21,683     61,063       Household Size     1.89     2.27     2.27       Owner Occupied Housing Units     3,362     22,886 <td>Households</td> <td>5,834</td> <td>41,771</td> <td>116,518</td> | Households                    | 5,834    | 41,771            | 116,518  |  |
| Owner Occupied Housing Units     3,035     22,197     62,568       Renter Occupied Housing Units     2,799     19,574     53,950       Median Age     33.5     34.6     35.0       Coupied Housing Units     2,799     19,574     53,950       Population     11,736     104,197     283,375       Households     6,048     42,788     120,274       Families     2,558     22,053     61,097       Average Household Size     1.89     2.28     2.288       Owner Occupied Housing Units     2,845     20,833     58,850       Renter Occupied Housing Units     3,203     21,955     61,424       Median Age     39.9     35.8     36.0       Median Household Income     \$55,058     \$45,736     \$47,153       Average Household Income     \$2,864     22,786<                                        | Families                      | 2,502    | 21,822            | 60,300   |  |
| Renter Occupied Housing Units     2,799     19,574     53,950       Median Age     38.5     34.6     35.0       2015 Summary       Population     11,736     104,197     283,375       Households     6,048     42,788     120,274       Families     2,558     22,053     61,097       Average Household Size     1.89     2.28     2.28       Owner Occupied Housing Units     2,845     20,833     58,850       Renter Occupied Housing Units     3,203     21,955     61,424       Median Age     39.9     35.8     36.0       Median Household Income     \$55,058     \$45,736     \$47,153       ZOO Summary                                                                                                                                                                                                                                                                                                                                                                                                            | Average Household Size        | 1.89     | 2.28              | 2.30     |  |
| Median Age     38.5     34.6     35.0       2015 Summary     30.9     35.8     36.0     36.0     36.0     36.0     36.0     36.0     36.0     36.0     36.0     36.0     36.0     36.0     36.0     36.0     36.0     36.0     36.0     36.0     36.0     36.0     36.0     36.0     36.0     36.0     36.0     36.0     36.0     36.0     36.0     36.0     36.0     36.0     36.0     36.0     36.0     36.0     36.0     36.0     36.0     36.0     36.0     36.0     36.0     36.0     36.0     36.0     36.0                                   | Owner Occupied Housing Units  | 3,035    | 22,197            | 62,568   |  |
| 2015     Summary       Population     11,736     104,197     283,375       Households     6,048     42,788     120,274       Families     2,558     22,053     61,097       Average Household Size     1.89     2.28     2.28       Owner Occupied Housing Units     2,845     20,833     58,850       Renter Occupied Housing Units     3,203     21,955     61,424       Median Age     39.9     35.8     36.0       Average Household Income     \$\$5,058     \$\$45,736     \$\$47,715       Average Household Income     \$\$77,146     \$\$68,824     \$\$71,150       Population     12,283     107,960     294,230       Household Income     \$\$77,146     \$\$68,824     \$\$71,750       Population     12,283     107,960     294,230       Households     6,350     44,570     125,808       Families     2,664     22,786     63,197       Average Household Size     1.89     2.27     2.27       Owner Occupied Housing Units     2,988     21,683                                                           | Renter Occupied Housing Units | 2,799    | 19,574            | 53,950   |  |
| Population     11,736     104,197     283,375       Households     6,048     42,788     120,274       Families     2,558     22,053     61,093       Average Household Size     1.89     2.28     2,28       Owner Occupied Housing Units     2,845     20,833     58,850       Renter Occupied Housing Units     3,203     21,955     61,424       Median Age     39.9     35.8     36.0       Median Household Income     \$55,058     \$45,736     \$47,153       Average Household Income     \$57,058     \$445,736     \$294,230       Median Age     3.9     35.8     36.0       Depulation     12,283     107,960     294,230       Households     6,350     44,570     125,808       Families     2,664     22,786     63,197       Average Household Size     1.89     2.27     2.27       Owner Occupied Housing Units     2,988     21,683     61,063       Renter Occupied Housing Units     2,988     21,683     61,063       Median Age                                                                         | Median Age                    | 38.5     | 34.6              | 35.0     |  |
| Population     11,736     104,197     283,375       Households     6,048     42,788     120,274       Families     2,558     22,053     61,093       Average Household Size     1.89     2.28     2,28       Owner Occupied Housing Units     2,845     20,833     58,850       Renter Occupied Housing Units     3,203     21,955     61,424       Median Age     39.9     35.8     36.0       Median Household Income     \$55,058     \$45,736     \$47,153       Average Household Income     \$57,058     \$445,736     \$294,230       Median Age     3.9     35.8     36.0       Depulation     12,283     107,960     294,230       Households     6,350     44,570     125,808       Families     2,664     22,786     63,197       Average Household Size     1.89     2.27     2.27       Owner Occupied Housing Units     2,988     21,683     61,063       Renter Occupied Housing Units     2,988     21,683     61,063       Median Age                                                                         | 2015 Summary                  |          |                   |          |  |
| Families     2,558     22,053     61,097       Average Household Size     1.89     2.28     2.28       Owner Occupied Housing Units     2,845     20,833     58,850       Renter Occupied Housing Units     2,203     21,955     61,424       Median Age     39.9     35.8     36.0       Median Age     39.9     35.8     36.0       Median Household Income     \$55,058     \$45,736     \$47,153       Average Household Income     \$55,058     \$45,736     \$47,153       Population     12,283     107,960     294,230       Households     6,350     44,570     125,808       Families     2,664     22,786     63,197       Average Household Size     1.89     2.27     2.27       Owner Occupied Housing Units     3,362     22,886     64,745       Median Household Income     \$68,053     \$54,623     \$55,274       Median Household Income     \$88,980     \$80,132     \$55,274       Median Household Income     \$68,053     \$54,623     \$55,274                                                      |                               | 11,736   | 104,197           | 283,375  |  |
| Average Household Size     1.89     2.28     2.28       Owner Occupied Housing Units     2,845     20,833     58,850       Renter Occupied Housing Units     3,203     21,955     61,424       Median Age     39.9     35.8     36.0       Median Household Income     \$55,058     \$45,736     \$47,153       Average Household Income     \$77,146     \$68,824     \$71,750       V       V       V       V       V       V       V       V       V       V       V       V       V       V       V       V       Median Household Income     \$6,350     \$44,570     125,808       Average Household Size     \$2,278     \$61,063     \$63,197       Average Household Income     \$68,053     \$54,623     \$52,774       Av                                                                                                                                                                                                                                                                                           | Households                    | 6,048    | 42,788            | 120,274  |  |
| Owner Occupied Housing Units     2,845     20,833     58,850       Renter Occupied Housing Units     3,203     21,955     61,424       Median Age     39.9     35.8     36.0       Median Household Income     \$55,058     \$45,736     \$47,153       Average Household Income     \$55,058     \$445,736     \$47,153       Population     12,283     107,960     294,230       Household S     6,350     444,570     125,803       Population     2,264     22,786     63,197       Average Household Size     1.89     2.27     2.27       Owner Occupied Housing Units     2,988     21,683     61,063       Renter Occupied Housing Units     3,362     22,886     64,745       Median Age     40.2     36.2     36.4       Median Household Income     \$68,053     \$54,623     \$55,274       Average Household Income     \$68,053     \$54,623     \$55,274       Median Household Income     \$68,053     \$54,623     \$55,274       Median Household Income     \$68,053     \$54,623     <                     | Families                      | 2,558    | 22,053            | 61,097   |  |
| Renter Occupied Housing Units     3,203     21,955     61,424       Median Age     39.9     35.8     36.0       Median Household Income     \$55,058     \$45,736     \$47,153       Average Household Income     \$55,058     \$45,736     \$47,153       Average Household Income     \$55,058     \$45,736     \$47,153       Average Household Income     \$55,058     \$45,736     \$47,153       Population     12,283     107,960     294,230       Households     6,350     44,570     125,808       Families     2,664     22,786     63,197       Average Household Size     1.89     2.27     2.27       Owner Occupied Housing Units     2,988     21,683     61,063       Renter Occupied Housing Units     3,362     22,886     64,745       Median Age     40.2     36.2     36.4       Median Household Income     \$68,053     \$54,623     \$55,274       Median Household Income     \$68,053     \$54,623     \$55,274       Median Household Income     \$68,053     \$54,623     \$5                     | Average Household Size        | 1.89     | 2.28              | 2.28     |  |
| Median Age     39.9     35.8     36.0       Median Household Income     \$55,058     \$45,736     \$47,153       Average Household Income     \$77,146     \$68,824     \$71,750       Z020 Summary                                                                                                                                                                                                                                                                                                                                                                                                                                                                                                                                                                                                                                                                                                                                                                                                                            | Owner Occupied Housing Units  | 2,845    | 20,833            | 58,850   |  |
| Median Household Income     \$55,058     \$45,736     \$47,153       Average Household Income     \$77,146     \$68,824     \$71,750 <b>2020 Summary</b> Population     12,283     107,960     294,230       Households     6,350     44,570     125,808       Families     2,664     22,786     63,197       Average Household Size     1.89     2.27     2.27       Owner Occupied Housing Units     2,988     21,683     61,063       Renter Occupied Housing Units     3,362     22,886     64,745       Median Age     40.2     36.2     364       Median Age     40.2     36.2     \$55,274       Average Household Income     \$68,053     \$54,623     \$55,274       Average Household Income     \$88,980     \$80,132     \$82,898       Tereds: 2015-2020 Annual Rate       Population     0.92%     0.71%     0.75%       Households     0.98%     0.82%     0.90%     0.90%     0.96%       Mouseholds     0.98%     0.82%                                                                                       | Renter Occupied Housing Units | 3,203    | 21,955            | 61,424   |  |
| Average Household Income     \$77,146     \$68,824     \$71,750       2020 Summary                                                                                                                                                                                                                                                                                                                                                                                                                                                                                                                                                                                                                                                                                                                                                                                                                                                                                                                                             | Median Age                    | 39.9     | 35.8              | 36.0     |  |
| 2020 Summary       Population     12,283     107,960     294,230       Households     6,350     44,570     125,808       Families     2,664     22,786     63,197       Average Household Size     1.89     2.27     2.27       Owner Occupied Housing Units     2,988     21,683     61,063       Renter Occupied Housing Units     3,362     22,886     64,745       Median Age     40.2     36.2     36.4       Median Household Income     \$68,053     \$54,623     \$55,274       Average Household Income     \$0,92%     0.71%     0.75%       Population     0.92%     0.71%     0.75%       Households     0.82%     0.90%     0.66%     0.68%                                                                                                                                                                                                                                                                                                                                                                       | Median Household Income       | \$55,058 | \$45,736          | \$47,153 |  |
| Population     12,283     107,960     294,230       Households     6,350     44,570     125,808       Families     2,664     22,786     63,197       Average Household Size     1.89     2.27     2.27       Owner Occupied Housing Units     2,988     21,683     61,063       Renter Occupied Housing Units     3,362     22,886     64,745       Median Age     40.2     36.2     36.4       Median Household Income     \$68,053     \$54,623     \$55,274       Average Household Income     \$68,053     \$54,623     \$82,898       Trends: 2015-2020 Annual Rate       Population     0.92%     0.71%     0.75%       Households     0.98%     0.82%     0.90%       Families     0.82%     0.66%     0.68%       Owner Households     0.99%     0.80%     0.74%                                                                                                                                                                                                                                                       | Average Household Income      | \$77,146 | \$68,824          | \$71,750 |  |
| Households     6,350     44,570     125,808       Families     2,664     22,786     63,197       Average Household Size     1.89     2.27     2.27       Owner Occupied Housing Units     2,988     21,683     61,063       Renter Occupied Housing Units     3,362     22,886     64,745       Median Age     40.2     36.2     36.4       Median Household Income     \$68,053     \$54,623     \$55,274       Average Household Income     \$88,980     \$80,132     \$82,898       Trends: 2015-2020 Annual Rate       Population     0.92%     0.71%     0.75%       Households     0.98%     0.82%     0.90%       Families     0.82%     0.66%     0.68%       Owner Households     0.99%     0.80%     0.74%                                                                                                                                                                                                                                                                                                           | 2020 Summary                  |          |                   |          |  |
| Families     2,664     22,786     63,197       Average Household Size     1.89     2.27     2.27       Owner Occupied Housing Units     2,988     21,683     61,063       Renter Occupied Housing Units     3,362     22,886     64,745       Median Age     40.2     36.2     36.4       Median Household Income     \$68,053     \$54,623     \$55,274       Average Household Income     \$88,980     \$80,132     \$82,898       V       V       V       V       Average Household Income     \$88,980     \$80,132     \$82,898       V       V       V       V       V       V       V       V       V       V       V       V       V       V       V       V <td>Population</td> <td>12,283</td> <td>107,960</td> <td>294,230</td>                                                                                                                                                                                                                                                                                     | Population                    | 12,283   | 107,960           | 294,230  |  |
| Average Household Size   1.89   2.27   2.27     Owner Occupied Housing Units   2,988   21,683   61,063     Renter Occupied Housing Units   3,362   22,886   64,745     Median Age   40.2   36.2   36.4     Median Household Income   \$68,053   \$54,623   \$55,274     Average Household Income   \$88,980   \$80,132   \$82,898     Trends: 2015-2020 Annual Rate     V     Population   0.92%   0.71%   0.75%     Households   0.98%   0.82%   0.90%     Families   0.82%   0.66%   0.68%     Owner Households   0.99%   0.80%   0.74%                                                                                                                                                                                                                                                                                                                                                                                                                                                                                      | Households                    | 6,350    | 44,570            | 125,808  |  |
| Owner Occupied Housing Units     2,988     21,683     61,063       Renter Occupied Housing Units     3,362     22,886     64,745       Median Age     40.2     36.2     36.4       Median Household Income     \$68,053     \$54,623     \$55,274       Average Household Income     \$88,980     \$80,132     \$82,898       Trends: 2015-2020 Annual Rate                                                                                                                                                                                                                                                                                                                                                                                                                                                                                                                                                                                                                                                                    | Families                      | 2,664    | 22,786            | 63,197   |  |
| Renter Occupied Housing Units     3,362     22,886     64,745       Median Age     40.2     36.2     36.4       Median Household Income     \$68,053     \$54,623     \$55,274       Average Household Income     \$68,053     \$80,132     \$82,898       Trends: 2015-2020 Annual Rate       Trends: 2015-2020 Annual Rate       Families       Population     0.92%     0.71%     0.75%       Households     0.98%     0.82%     0.90%       Families     0.82%     0.66%     0.68%       Owner Households     0.99%     0.80%     0.74%                                                                                                                                                                                                                                                                                                                                                                                                                                                                                    | Average Household Size        | 1.89     | 2.27              | 2.27     |  |
| Median Age     40.2     36.2     36.4       Median Household Income     \$68,053     \$54,623     \$55,274       Average Household Income     \$88,980     \$80,132     \$82,898       Trends: 2015-2020 Annual Rate       Trends: 2015-2020 Annual Rate       Population     0.92%     0.71%     0.75%       Households     0.98%     0.82%     0.90%       Families     0.82%     0.66%     0.66%       Owner Households     0.99%     0.80%     0.74%                                                                                                                                                                                                                                                                                                                                                                                                                                                                                                                                                                       | Owner Occupied Housing Units  | 2,988    | 21,683            | 61,063   |  |
| Median Household Income     \$68,053     \$54,623     \$55,274       Average Household Income     \$88,980     \$80,132     \$82,898       Trends: 2015-2020 Annual Rate       Trends: 2015-2020 Annual Rate       Population     0.92%     0.71%     0.75%       Households     0.98%     0.82%     0.90%       Families     0.82%     0.66%     0.68%       Owner Households     0.99%     0.80%     0.74%                                                                                                                                                                                                                                                                                                                                                                                                                                                                                                                                                                                                                   | Renter Occupied Housing Units | 3,362    | 22,886            | 64,745   |  |
| Average Household Income     \$88,980     \$80,132     \$82,898       Trends: 2015-2020 Annual Rate                                                                                                                                                                                                                                                                                                                                                                                                                                                                                                                                                                                                                                                                                                                                                                                                                                                                                                                            | Median Age                    | 40.2     | 36.2              | 36.4     |  |
| Trends: 2015-2020 Annual Rate     0.92%     0.71%     0.75%       Population     0.98%     0.82%     0.90%       Households     0.82%     0.66%     0.68%       Owner Households     0.99%     0.80%     0.74%                                                                                                                                                                                                                                                                                                                                                                                                                                                                                                                                                                                                                                                                                                                                                                                                                 | Median Household Income       | \$68,053 | \$54,623          | \$55,274 |  |
| Population     0.92%     0.71%     0.75%       Households     0.98%     0.82%     0.90%       Families     0.82%     0.66%     0.68%       Owner Households     0.99%     0.80%     0.74%                                                                                                                                                                                                                                                                                                                                                                                                                                                                                                                                                                                                                                                                                                                                                                                                                                      | Average Household Income      | \$88,980 | \$80,132          | \$82,898 |  |
| Households     0.98%     0.82%     0.90%       Families     0.82%     0.66%     0.68%       Owner Households     0.99%     0.80%     0.74%                                                                                                                                                                                                                                                                                                                                                                                                                                                                                                                                                                                                                                                                                                                                                                                                                                                                                     | Trends: 2015-2020 Annual Rate |          |                   |          |  |
| Families     0.82%     0.66%     0.68%       Owner Households     0.99%     0.80%     0.74%                                                                                                                                                                                                                                                                                                                                                                                                                                                                                                                                                                                                                                                                                                                                                                                                                                                                                                                                    | Population                    | 0.92%    | 0.71%             | 0.75%    |  |
| Families     0.82%     0.66%     0.68%       Owner Households     0.99%     0.80%     0.74%                                                                                                                                                                                                                                                                                                                                                                                                                                                                                                                                                                                                                                                                                                                                                                                                                                                                                                                                    | Households                    | 0.98%    | 0.82%             | 0.90%    |  |
| Owner Households     0.99%     0.80%     0.74%                                                                                                                                                                                                                                                                                                                                                                                                                                                                                                                                                                                                                                                                                                                                                                                                                                                                                                                                                                                 |                               |          |                   |          |  |
|                                                                                                                                                                                                                                                                                                                                                                                                                                                                                                                                                                                                                                                                                                                                                                                                                                                                                                                                                                                                                                | Owner Households              |          | 0.80%             |          |  |
| Median Household Income     4.55%     5.02%     5.23%                                                                                                                                                                                                                                                                                                                                                                                                                                                                                                                                                                                                                                                                                                                                                                                                                                                                                                                                                                          | Median Household Income       | 4.33%    | 3.62%             | 3.23%    |  |