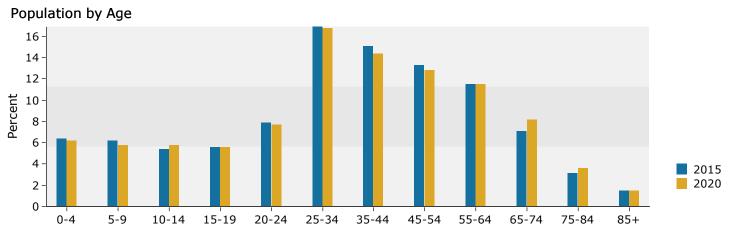

2700 Grove St, Decatur, Georgia, 30030 Rings: 1, 3, 5 mile radii Prepared by Esri

|                        | 1 mile |         | 3 miles | 5       | 5 miles    | 5       |
|------------------------|--------|---------|---------|---------|------------|---------|
| 2010 Population by Age | Number | Percent | Number  | Percent | Number     | Percent |
| Age 0 - 4              | 644    | 5.7%    | 7,398   | 7.2%    | 19,264     | 6.9%    |
| Age 5 - 9              | 638    | 5.6%    | 5,793   | 5.6%    | 16,020     | 5.8%    |
| Age 10 - 14            | 529    | 4.7%    | 4,880   | 4.7%    | 14,204     | 5.1%    |
| Age 15 - 19            | 517    | 4.6%    | 6,479   | 6.3%    | 15,998     | 5.8%    |
| Age 20 - 24            | 699    | 6.2%    | 9,784   | 9.5%    | 22,685     | 8.2%    |
| Age 25 - 34            | 1,952  | 17.2%   | 17,735  | 17.2%   | 50,532     | 18.2%   |
| Age 35 - 44            | 1,965  | 17.3%   | 16,275  | 15.8%   | 43,842     | 15.8%   |
| Age 45 - 54            | 1,629  | 14.4%   | 13,881  | 13.5%   | 37,570     | 13.5%   |
| Age 55 - 64            | 1,306  | 11.5%   | 10,652  | 10.4%   | 30,158     | 10.9%   |
| Age 65 - 74            | 671    | 5.9%    | 5,026   | 4.9%    | 14,893     | 5.4%    |
| Age 75 - 84            | 487    | 4.3%    | 3,229   | 3.1%    | 8,233      | 3.0%    |
| Age 85+                | 307    | 2.7%    | 1,743   | 1.7%    | 4,007      | 1.4%    |
| 2015 Population by Age | Number | Percent | Number  | Percent | Number     | Percent |
| Age 0 - 4              | 587    | 5.0%    | 6,794   | 6.5%    | 18,054     | 6.4%    |
| Age 5 - 9              | 603    | 5.1%    | 6,641   | 6.4%    | 17,481     | 6.2%    |
| Age 10 - 14            | 649    | 5.5%    | 5,504   | 5.3%    | 15,430     | 5.4%    |
| Age 15 - 19            | 672    | 5.7%    | 6,398   | 6.1%    | 15,898     | 5.6%    |
| Age 20 - 24            | 879    | 7.5%    | 9,782   | 9.4%    | 22,502     | 7.9%    |
| Age 25 - 34            | 1,613  | 13.7%   | 15,720  | 15.1%   | 47,831     | 16.9%   |
| Age 35 - 44            | 1,821  | 15.5%   | 15,817  | 15.2%   | 42,694     | 15.1%   |
| Age 45 - 54            | 1,833  | 15.6%   | 14,027  | 13.5%   | 37,748     | 13.3%   |
| Age 55 - 64            | 1,411  | 12.0%   | 11,681  | 11.2%   | 32,576     | 11.5%   |
| Age 65 - 74            | 937    | 8.0%    | 6,917   | 6.6%    | 20,175     | 7.1%    |
| Age 75 - 84            | 439    | 3.7%    | 3,151   | 3.0%    | 8,720      | 3.1%    |
| Age 85+                | 292    | 2.5%    | 1,765   | 1.7%    | 4,267      | 1.5%    |
|                        |        |         | ,       |         | <b>,</b> - |         |
| 2020 Population by Age | Number | Percent | Number  | Percent | Number     | Percent |
| Age 0 - 4              | 594    | 4.8%    | 6,734   | 6.2%    | 18,289     | 6.2%    |
| Age 5 - 9              | 591    | 4.8%    | 6,402   | 5.9%    | 17,034     | 5.8%    |
| Age 10 - 14            | 580    | 4.7%    | 6,294   | 5.8%    | 16,948     | 5.8%    |
| Age 15 - 19            | 729    | 5.9%    | 6,752   | 6.3%    | 16,572     | 5.6%    |
| Age 20 - 24            | 1,007  | 8.2%    | 10,012  | 9.3%    | 22,768     | 7.7%    |
| Age 25 - 34            | 1,691  | 13.8%   | 15,843  | 14.7%   | 49,490     | 16.8%   |
| Age 35 - 44            | 1,762  | 14.3%   | 15,414  | 14.3%   | 42,432     | 14.4%   |
| Age 45 - 54            | 1,824  | 14.9%   | 14,136  | 13.1%   | 37,748     | 12.8%   |
| Age 55 - 64            | 1,563  | 12.7%   | 12,344  | 11.4%   | 33,769     | 11.5%   |
| Age 65 - 74            | 1,131  | 9.2%    | 8,539   | 7.9%    | 24,173     | 8.2%    |
| Age 75 - 84            | 522    | 4.3%    | 3,704   | 3.4%    | 10,575     | 3.6%    |
| Age 85+                | 288    | 2.3%    | 1,785   | 1.7%    | 4,430      | 1.5%    |
|                        |        |         |         |         |            |         |