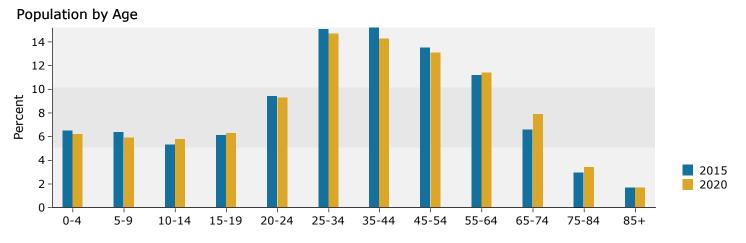

2700 Grove St, Decatur, Georgia, 30030 Rings: 1, 3, 5 mile radii Prepared by Esri

|                        | 1 mile |         | 3 miles | 5       | 5 miles    | 5       |
|------------------------|--------|---------|---------|---------|------------|---------|
| 2010 Population by Age | Number | Percent | Number  | Percent | Number     | Percent |
| Age 0 - 4              | 644    | 5.7%    | 7,398   | 7.2%    | 19,264     | 6.9%    |
| Age 5 - 9              | 638    | 5.6%    | 5,793   | 5.6%    | 16,020     | 5.8%    |
| Age 10 - 14            | 529    | 4.7%    | 4,880   | 4.7%    | 14,204     | 5.1%    |
| Age 15 - 19            | 517    | 4.6%    | 6,479   | 6.3%    | 15,998     | 5.8%    |
| Age 20 - 24            | 699    | 6.2%    | 9,784   | 9.5%    | 22,685     | 8.2%    |
| Age 25 - 34            | 1,952  | 17.2%   | 17,735  | 17.2%   | 50,532     | 18.2%   |
| Age 35 - 44            | 1,965  | 17.3%   | 16,275  | 15.8%   | 43,842     | 15.8%   |
| Age 45 - 54            | 1,629  | 14.4%   | 13,881  | 13.5%   | 37,570     | 13.5%   |
| Age 55 - 64            | 1,306  | 11.5%   | 10,652  | 10.4%   | 30,158     | 10.9%   |
| Age 65 - 74            | 671    | 5.9%    | 5,026   | 4.9%    | 14,893     | 5.4%    |
| Age 75 - 84            | 487    | 4.3%    | 3,229   | 3.1%    | 8,233      | 3.0%    |
| Age 85+                | 307    | 2.7%    | 1,743   | 1.7%    | 4,007      | 1.4%    |
| 2015 Population by Age | Number | Percent | Number  | Percent | Number     | Percent |
| Age 0 - 4              | 587    | 5.0%    | 6,794   | 6.5%    | 18,054     | 6.4%    |
| Age 5 - 9              | 603    | 5.1%    | 6,641   | 6.4%    | 17,481     | 6.2%    |
| Age 10 - 14            | 649    | 5.5%    | 5,504   | 5.3%    | 15,430     | 5.4%    |
| Age 15 - 19            | 672    | 5.7%    | 6,398   | 6.1%    | 15,898     | 5.6%    |
| Age 20 - 24            | 879    | 7.5%    | 9,782   | 9.4%    | 22,502     | 7.9%    |
| Age 25 - 34            | 1,613  | 13.7%   | 15,720  | 15.1%   | 47,831     | 16.9%   |
| Age 35 - 44            | 1,821  | 15.5%   | 15,817  | 15.2%   | 42,694     | 15.1%   |
| Age 45 - 54            | 1,833  | 15.6%   | 14,027  | 13.5%   | 37,748     | 13.3%   |
| Age 55 - 64            | 1,411  | 12.0%   | 11,681  | 11.2%   | 32,576     | 11.5%   |
| Age 65 - 74            | 937    | 8.0%    | 6,917   | 6.6%    | 20,175     | 7.1%    |
| Age 75 - 84            | 439    | 3.7%    | 3,151   | 3.0%    | 8,720      | 3.1%    |
| Age 85+                | 292    | 2.5%    | 1,765   | 1.7%    | 4,267      | 1.5%    |
|                        |        |         | ,       |         | <b>,</b> - |         |
| 2020 Population by Age | Number | Percent | Number  | Percent | Number     | Percent |
| Age 0 - 4              | 594    | 4.8%    | 6,734   | 6.2%    | 18,289     | 6.2%    |
| Age 5 - 9              | 591    | 4.8%    | 6,402   | 5.9%    | 17,034     | 5.8%    |
| Age 10 - 14            | 580    | 4.7%    | 6,294   | 5.8%    | 16,948     | 5.8%    |
| Age 15 - 19            | 729    | 5.9%    | 6,752   | 6.3%    | 16,572     | 5.6%    |
| Age 20 - 24            | 1,007  | 8.2%    | 10,012  | 9.3%    | 22,768     | 7.7%    |
| Age 25 - 34            | 1,691  | 13.8%   | 15,843  | 14.7%   | 49,490     | 16.8%   |
| Age 35 - 44            | 1,762  | 14.3%   | 15,414  | 14.3%   | 42,432     | 14.4%   |
| Age 45 - 54            | 1,824  | 14.9%   | 14,136  | 13.1%   | 37,748     | 12.8%   |
| Age 55 - 64            | 1,563  | 12.7%   | 12,344  | 11.4%   | 33,769     | 11.5%   |
| Age 65 - 74            | 1,131  | 9.2%    | 8,539   | 7.9%    | 24,173     | 8.2%    |
| Age 75 - 84            | 522    | 4.3%    | 3,704   | 3.4%    | 10,575     | 3.6%    |
| Age 85+                | 288    | 2.3%    | 1,785   | 1.7%    | 4,430      | 1.5%    |
|                        |        |         |         |         |            |         |