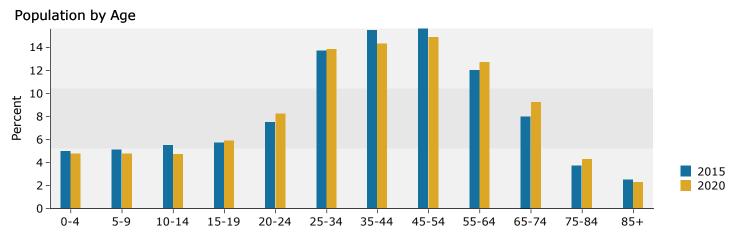

2700 Grove St, Decatur, Georgia, 30030 Rings: 1, 3, 5 mile radii Prepared by Esri

|                        | 1 mile |         | 3 miles | 5       | 5 miles    | 5       |
|------------------------|--------|---------|---------|---------|------------|---------|
| 2010 Population by Age | Number | Percent | Number  | Percent | Number     | Percent |
| Age 0 - 4              | 644    | 5.7%    | 7,398   | 7.2%    | 19,264     | 6.9%    |
| Age 5 - 9              | 638    | 5.6%    | 5,793   | 5.6%    | 16,020     | 5.8%    |
| Age 10 - 14            | 529    | 4.7%    | 4,880   | 4.7%    | 14,204     | 5.1%    |
| Age 15 - 19            | 517    | 4.6%    | 6,479   | 6.3%    | 15,998     | 5.8%    |
| Age 20 - 24            | 699    | 6.2%    | 9,784   | 9.5%    | 22,685     | 8.2%    |
| Age 25 - 34            | 1,952  | 17.2%   | 17,735  | 17.2%   | 50,532     | 18.2%   |
| Age 35 - 44            | 1,965  | 17.3%   | 16,275  | 15.8%   | 43,842     | 15.8%   |
| Age 45 - 54            | 1,629  | 14.4%   | 13,881  | 13.5%   | 37,570     | 13.5%   |
| Age 55 - 64            | 1,306  | 11.5%   | 10,652  | 10.4%   | 30,158     | 10.9%   |
| Age 65 - 74            | 671    | 5.9%    | 5,026   | 4.9%    | 14,893     | 5.4%    |
| Age 75 - 84            | 487    | 4.3%    | 3,229   | 3.1%    | 8,233      | 3.0%    |
| Age 85+                | 307    | 2.7%    | 1,743   | 1.7%    | 4,007      | 1.4%    |
| 2015 Population by Age | Number | Percent | Number  | Percent | Number     | Percent |
| Age 0 - 4              | 587    | 5.0%    | 6,794   | 6.5%    | 18,054     | 6.4%    |
| Age 5 - 9              | 603    | 5.1%    | 6,641   | 6.4%    | 17,481     | 6.2%    |
| Age 10 - 14            | 649    | 5.5%    | 5,504   | 5.3%    | 15,430     | 5.4%    |
| Age 15 - 19            | 672    | 5.7%    | 6,398   | 6.1%    | 15,898     | 5.6%    |
| Age 20 - 24            | 879    | 7.5%    | 9,782   | 9.4%    | 22,502     | 7.9%    |
| Age 25 - 34            | 1,613  | 13.7%   | 15,720  | 15.1%   | 47,831     | 16.9%   |
| Age 35 - 44            | 1,821  | 15.5%   | 15,817  | 15.2%   | 42,694     | 15.1%   |
| Age 45 - 54            | 1,833  | 15.6%   | 14,027  | 13.5%   | 37,748     | 13.3%   |
| Age 55 - 64            | 1,411  | 12.0%   | 11,681  | 11.2%   | 32,576     | 11.5%   |
| Age 65 - 74            | 937    | 8.0%    | 6,917   | 6.6%    | 20,175     | 7.1%    |
| Age 75 - 84            | 439    | 3.7%    | 3,151   | 3.0%    | 8,720      | 3.1%    |
| Age 85+                | 292    | 2.5%    | 1,765   | 1.7%    | 4,267      | 1.5%    |
|                        |        |         | ,       |         | <b>,</b> - |         |
| 2020 Population by Age | Number | Percent | Number  | Percent | Number     | Percent |
| Age 0 - 4              | 594    | 4.8%    | 6,734   | 6.2%    | 18,289     | 6.2%    |
| Age 5 - 9              | 591    | 4.8%    | 6,402   | 5.9%    | 17,034     | 5.8%    |
| Age 10 - 14            | 580    | 4.7%    | 6,294   | 5.8%    | 16,948     | 5.8%    |
| Age 15 - 19            | 729    | 5.9%    | 6,752   | 6.3%    | 16,572     | 5.6%    |
| Age 20 - 24            | 1,007  | 8.2%    | 10,012  | 9.3%    | 22,768     | 7.7%    |
| Age 25 - 34            | 1,691  | 13.8%   | 15,843  | 14.7%   | 49,490     | 16.8%   |
| Age 35 - 44            | 1,762  | 14.3%   | 15,414  | 14.3%   | 42,432     | 14.4%   |
| Age 45 - 54            | 1,824  | 14.9%   | 14,136  | 13.1%   | 37,748     | 12.8%   |
| Age 55 - 64            | 1,563  | 12.7%   | 12,344  | 11.4%   | 33,769     | 11.5%   |
| Age 65 - 74            | 1,131  | 9.2%    | 8,539   | 7.9%    | 24,173     | 8.2%    |
| Age 75 - 84            | 522    | 4.3%    | 3,704   | 3.4%    | 10,575     | 3.6%    |
| Age 85+                | 288    | 2.3%    | 1,785   | 1.7%    | 4,430      | 1.5%    |
|                        |        |         |         |         |            |         |