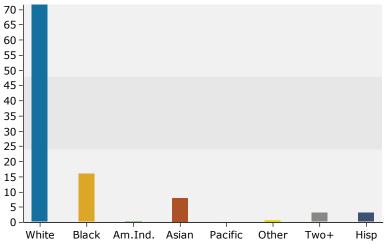

2700 Grove St, Decatur, Georgia, 30030 Rings: 1, 3, 5 mile radii Prepared by Esri

|                            |        |         |         |         | Longitu | ue04.201/( |
|----------------------------|--------|---------|---------|---------|---------|------------|
|                            | 1 mile |         | 3 miles | 5       | 5 miles | ;          |
| 2010 Race and Ethnicity    | Number | Percent | Number  | Percent | Number  | Percent    |
| White Alone                | 8,194  | 72.2%   | 50,890  | 49.5%   | 122,245 | 44.1%      |
| Black Alone                | 1,843  | 16.2%   | 39,444  | 38.3%   | 125,458 | 45.2%      |
| American Indian Alone      | 36     | 0.3%    | 234     | 0.2%    | 693     | 0.2%       |
| Asian Alone                | 853    | 7.5%    | 8,450   | 8.2%    | 17,377  | 6.3%       |
| Pacific Islander Alone     | 6      | 0.1%    | 37      | 0.0%    | 110     | 0.0%       |
| Some Other Race Alone      | 100    | 0.9%    | 1,209   | 1.2%    | 5,197   | 1.9%       |
| Two or More Races          | 310    | 2.7%    | 2,608   | 2.5%    | 6,328   | 2.3%       |
| Hispanic Origin (Any Race) | 380    | 3.4%    | 3,791   | 3.7%    | 12,809  | 4.6%       |
|                            |        |         |         |         |         |            |
| 2015 Race and Ethnicity    | Number | Percent | Number  | Percent | Number  | Percent    |
| White Alone                | 8,403  | 71.6%   | 51,369  | 49.3%   | 124,524 | 43.9%      |
| Black Alone                | 1,880  | 16.0%   | 39,160  | 37.6%   | 126,123 | 44.5%      |
| American Indian Alone      | 34     | 0.3%    | 222     | 0.2%    | 666     | 0.2%       |
| Asian Alone                | 954    | 8.1%    | 9,288   | 8.9%    | 19,416  | 6.9%       |
| Pacific Islander Alone     | 6      | 0.1%    | 37      | 0.0%    | 103     | 0.0%       |
| Some Other Race Alone      | 98     | 0.8%    | 1,172   | 1.1%    | 5,322   | 1.9%       |
| Two or More Races          | 360    | 3.1%    | 2,949   | 2.8%    | 7,220   | 2.5%       |
| Hispanic Origin (Any Race) | 375    | 3.2%    | 3,709   | 3.6%    | 13,044  | 4.6%       |
|                            |        |         |         |         |         |            |
| 2020 Race and Ethnicity    | Number | Percent | Number  | Percent | Number  | Percent    |
| White Alone                | 8,699  | 70.8%   | 52,690  | 48.8%   | 128,034 | 43.5%      |
| Black Alone                | 1,939  | 15.8%   | 40,012  | 37.1%   | 129,408 | 44.0%      |
| American Indian Alone      | 34     | 0.3%    | 221     | 0.2%    | 672     | 0.2%       |
| Asian Alone                | 1,091  | 8.9%    | 10,471  | 9.7%    | 22,184  | 7.5%       |
| Pacific Islander Alone     | 6      | 0.0%    | 37      | 0.0%    | 103     | 0.0%       |
| Some Other Race Alone      | 102    | 0.8%    | 1,203   | 1.1%    | 5,602   | 1.9%       |
| Two or More Races          | 412    | 3.4%    | 3,327   | 3.1%    | 8,228   | 2.8%       |
| Hispanic Origin (Any Race) | 389    | 3.2%    | 3,859   | 3.6%    | 13,792  | 4.7%       |
|                            |        |         |         |         |         |            |

#### 2015 Population by Race

2700 Grove St, Decatur, Georgia, 30030 Rings: 1, 3, 5 mile radii