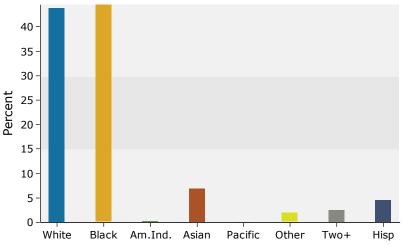

2700 Grove St, Decatur, Georgia, 30030 Rings: 1, 3, 5 mile radii Prepared by Esri

|                            |        |         |         |         | Longitu | ue04.201/( |
|----------------------------|--------|---------|---------|---------|---------|------------|
|                            | 1 mile |         | 3 miles | 5       | 5 miles | ;          |
| 2010 Race and Ethnicity    | Number | Percent | Number  | Percent | Number  | Percent    |
| White Alone                | 8,194  | 72.2%   | 50,890  | 49.5%   | 122,245 | 44.1%      |
| Black Alone                | 1,843  | 16.2%   | 39,444  | 38.3%   | 125,458 | 45.2%      |
| American Indian Alone      | 36     | 0.3%    | 234     | 0.2%    | 693     | 0.2%       |
| Asian Alone                | 853    | 7.5%    | 8,450   | 8.2%    | 17,377  | 6.3%       |
| Pacific Islander Alone     | 6      | 0.1%    | 37      | 0.0%    | 110     | 0.0%       |
| Some Other Race Alone      | 100    | 0.9%    | 1,209   | 1.2%    | 5,197   | 1.9%       |
| Two or More Races          | 310    | 2.7%    | 2,608   | 2.5%    | 6,328   | 2.3%       |
| Hispanic Origin (Any Race) | 380    | 3.4%    | 3,791   | 3.7%    | 12,809  | 4.6%       |
|                            |        |         |         |         |         |            |
| 2015 Race and Ethnicity    | Number | Percent | Number  | Percent | Number  | Percent    |
| White Alone                | 8,403  | 71.6%   | 51,369  | 49.3%   | 124,524 | 43.9%      |
| Black Alone                | 1,880  | 16.0%   | 39,160  | 37.6%   | 126,123 | 44.5%      |
| American Indian Alone      | 34     | 0.3%    | 222     | 0.2%    | 666     | 0.2%       |
| Asian Alone                | 954    | 8.1%    | 9,288   | 8.9%    | 19,416  | 6.9%       |
| Pacific Islander Alone     | 6      | 0.1%    | 37      | 0.0%    | 103     | 0.0%       |
| Some Other Race Alone      | 98     | 0.8%    | 1,172   | 1.1%    | 5,322   | 1.9%       |
| Two or More Races          | 360    | 3.1%    | 2,949   | 2.8%    | 7,220   | 2.5%       |
| Hispanic Origin (Any Race) | 375    | 3.2%    | 3,709   | 3.6%    | 13,044  | 4.6%       |
|                            |        |         |         |         |         |            |
| 2020 Race and Ethnicity    | Number | Percent | Number  | Percent | Number  | Percent    |
| White Alone                | 8,699  | 70.8%   | 52,690  | 48.8%   | 128,034 | 43.5%      |
| Black Alone                | 1,939  | 15.8%   | 40,012  | 37.1%   | 129,408 | 44.0%      |
| American Indian Alone      | 34     | 0.3%    | 221     | 0.2%    | 672     | 0.2%       |
| Asian Alone                | 1,091  | 8.9%    | 10,471  | 9.7%    | 22,184  | 7.5%       |
| Pacific Islander Alone     | 6      | 0.0%    | 37      | 0.0%    | 103     | 0.0%       |
| Some Other Race Alone      | 102    | 0.8%    | 1,203   | 1.1%    | 5,602   | 1.9%       |
| Two or More Races          | 412    | 3.4%    | 3,327   | 3.1%    | 8,228   | 2.8%       |
| Hispanic Origin (Any Race) | 389    | 3.2%    | 3,859   | 3.6%    | 13,792  | 4.7%       |
|                            |        |         |         |         |         |            |

#### 2015 Population by Race