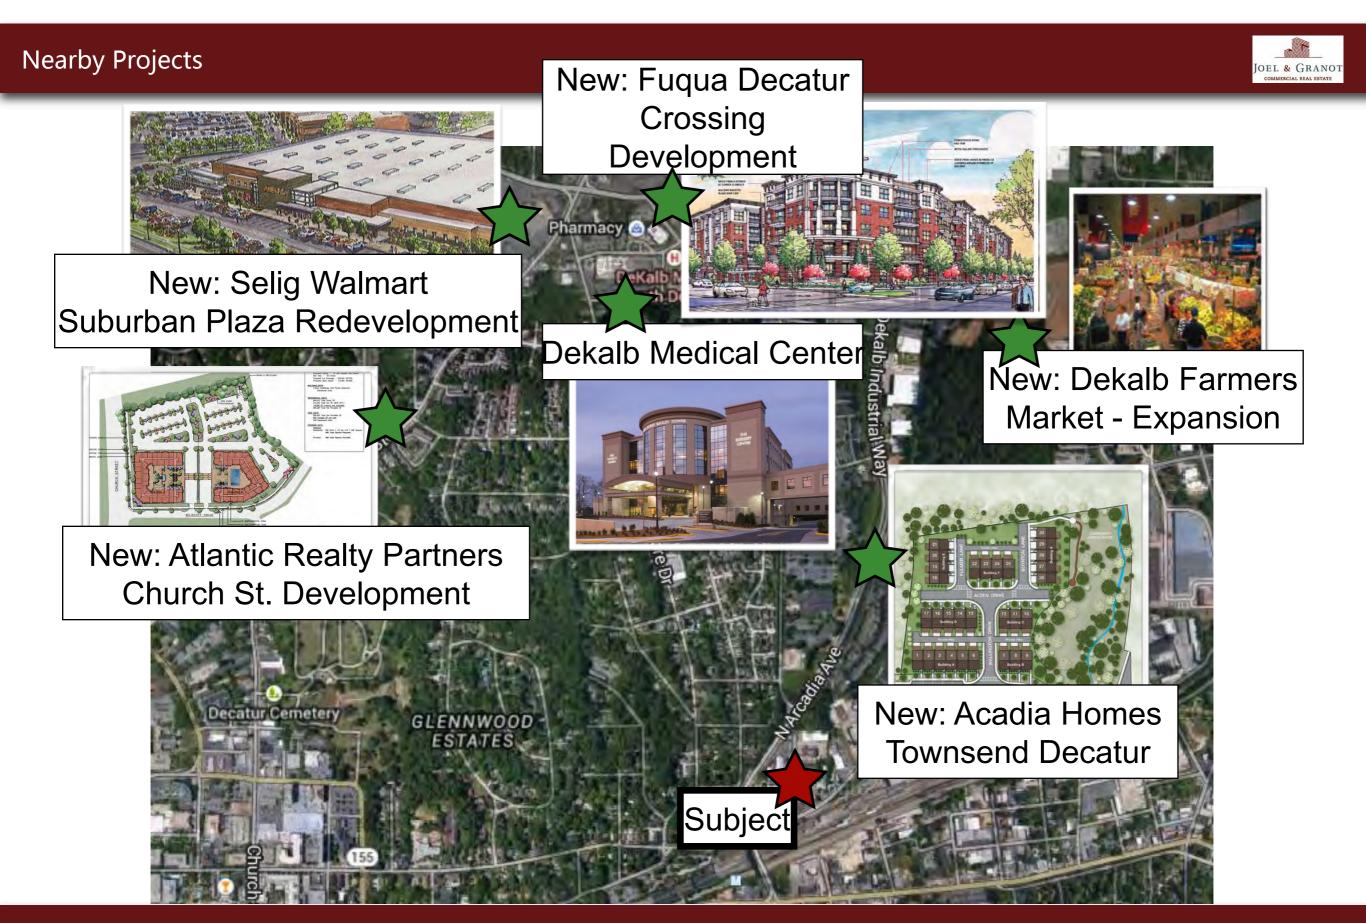

# Gateway to Walkable Decatur, Georgia

+/- 6 acres Mixed-Use Opportunity

## WALKING DISTANCE TO DOWNTOWN DECATUR.

The Property is an outstanding Intown location convenient and true walking and riding distance to Downtown Decatur and all of its dining, shopping and community events.

ACROSS THE STREET FROM MARTA (AVONDALE STATION). The Property is diagonally across the intersection from the Avondale Marta Transit Station making this a strategic rail commute for Downtown and Midtown Atlanta workforce.

### CONVENIENT TO 285,

LAWRENCEVILLE HIGHWAY AND STONE MOUNTAIN. While being a short walk or bike ride to Downtown Decatur, or a train ride to Downtown Atlanta, the Property has convenient access to Lawrenceville Highway, Interstate 285, and Stone Mountain.