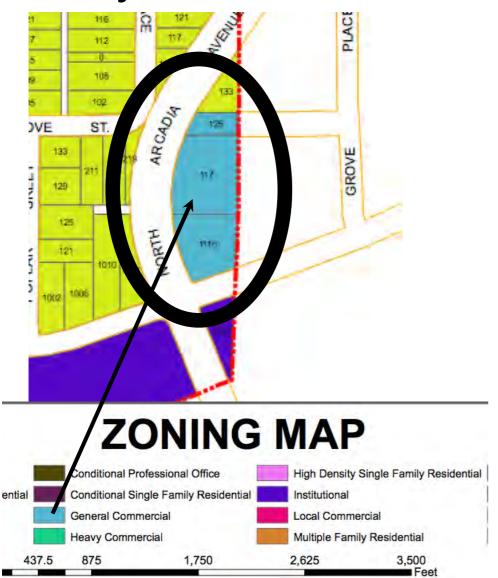

# Current Zoning: City of Decatur

Current Zoning: Dekalb County

# "M - Industrial"

<u>Click here for Ordinance</u> <u>Definitions</u>

Ben Pargman office 404-869-2637 cell 404-819-7072 ben@joelandgranot.com

2700 Grove St, Decatur, Georgia, 30030 Rings: 1, 3, 5 mile radii Prepared by Esri