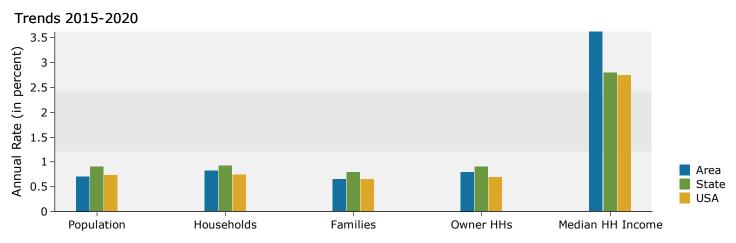

| 1 mile     3 miles     5 miles       Population     11,343     102,873     277,407       Households     5,834     41,771     116,518       Families     2,502     21,822     60,300       Average Household Size     1.89     2.28     2.30       Owner Occupied Housing Units     3,035     22,197     62,568       Renter Occupied Housing Units     2,799     19,574     53,950       Median Age     38.5     34.6     35.0       2015 Summary       Population     11,736     104,197     283,375       Households     6,048     42,788     120,274       Families     2,558     22,053     61,097       Average Household Size     1.89     2.28     2.28       Owner Occupied Housing Units     2,39.9     35.8     36.0       Median Age     39.9     35.8     36.0       Median Age     39.9     35.8     36.0       Median Age     39.9     35.8     36.0       Merage Household Income     \$55,058<                                                                                                                 |                               |          | Longitude: -84.28 |          |  |
|--------------------------------------------------------------------------------------------------------------------------------------------------------------------------------------------------------------------------------------------------------------------------------------------------------------------------------------------------------------------------------------------------------------------------------------------------------------------------------------------------------------------------------------------------------------------------------------------------------------------------------------------------------------------------------------------------------------------------------------------------------------------------------------------------------------------------------------------------------------------------------------------------------------------------------------------------------------------------------------------------------------------------------|-------------------------------|----------|-------------------|----------|--|
| Population     11,343     102,873     277,407       Households     5,834     41,771     116,518       Families     2,502     21,822     60,300       Average Household Size     1.89     2.28     2.30       Owner Occupied Housing Units     3,035     22,197     65,3950       Median Age     38.5     34.6     35,09       Population     11,736     104,197     283,375       Household Size     6,048     42,788     120,274       Families     2,558     22,053     61,097       Average Household Size     1.89     2,228     2,28       Owner Occupied Housing Units     2,845     20,833     58,850       Renter Occupied Housing Units     2,845     20,833     58,850       Median Age     39.9     35.8     36.0       Median Age     2,284     2,284     24,217                                                                                                               |                               | 1 mile   | 3 miles           | 5 miles  |  |
| Households     5,834     41,771     116,518       Families     2,502     21,822     60,300       Owner Occupied Housing Units     3,035     22,197     62,568       Renter Occupied Housing Units     2,799     19,574     53,950       Median Age     38.5     34.6     35.0       V       V       V       V       V       V       V       V       V       V       V       V       V       V       V       V       V       V       Average Household Size     1.89     2.28     2.28       Overage Household Income     \$55,058     \$47,153       Average Household Income     \$55,058     \$47,153       Average Household Income     \$55,058     \$47,270     125,088                                                                                                                                                                                                                                                                                                                                                   | Census 2010 Summary           |          |                   |          |  |
| Families     2,502     21,822     60,300       Average Household Size     1.89     2.28     2.30       Owner Occupied Housing Units     3,035     22,197     62,568       Renter Occupied Housing Units     2,799     19,574     53,950       Median Age     38.5     34.6     35.0       Coupied Housing Units     2,799     19,574     62,3375       Population     11,736     104,197     283,375       Households     6,048     42,788     120,274       Families     2,558     22,053     61,997       Average Household Size     2,845     20,833     58,850       Renter Occupied Housing Units     2,845     20,833     58,850       Renter Occupied Housing Units     3,203     21,955     61,424       Median Age     39.9     35.8     36.0       Median Age     39.9     35.8     36.0       Median Age     2,764     458,824     \$71,753       Average Household Income     \$77,146     \$68,824     \$671,753       Mouseholds<                                                                                | Population                    | 11,343   | 102,873           | 277,407  |  |
| Average Household Size     1.89     2.28     2.30       Owner Occupied Housing Units     3,035     22,197     62,558       Renter Occupied Housing Units     2,799     19,574     53,950       Median Age     38.5     34.6     35.0       Z015 Summary       Population     11,736     104,197     283,375       Household Size     6,048     42,788     120,274       Families     2,558     22,053     61,097       Average Household Size     1.89     2.28     2.88       Owner Occupied Housing Units     3,203     21,955     61,424       Median Age     39.9     35.8     36.0       Median Household Income     \$55,058     \$45,736     \$47,153       Average Household Income     \$55,058     \$445,730     125,808       Families     2,664     22,786     63,197       Average Household Income     \$2,888     21,683     61,063       Household Size     1.89     2.27     2.27       Owner Occupied Housing Units     3,362     22,886 <td>Households</td> <td>5,834</td> <td>41,771</td> <td>116,518</td> | Households                    | 5,834    | 41,771            | 116,518  |  |
| Owner Occupied Housing Units     3,035     22,197     62,568       Renter Occupied Housing Units     2,799     19,574     53,950       Median Age     33.5     34.6     35.0       Coupied Housing Units     2,799     19,574     53,950       Population     11,736     104,197     283,375       Households     6,048     42,788     120,274       Families     2,558     22,053     61,097       Average Household Size     1.89     2.28     2.288       Owner Occupied Housing Units     2,845     20,833     58,850       Renter Occupied Housing Units     3,203     21,955     61,424       Median Age     39.9     35.8     36.0       Median Household Income     \$55,058     \$45,736     \$47,153       Average Household Income     \$2,864     22,786<                                        | Families                      | 2,502    | 21,822            | 60,300   |  |
| Renter Occupied Housing Units     2,799     19,574     53,950       Median Age     38.5     34.6     35.0       2015 Summary       Population     11,736     104,197     283,375       Households     6,048     42,788     120,274       Families     2,558     22,053     61,097       Average Household Size     1.89     2.28     2.28       Owner Occupied Housing Units     2,845     20,833     58,850       Renter Occupied Housing Units     3,203     21,955     61,424       Median Age     39.9     35.8     36.0       Median Household Income     \$55,058     \$45,736     \$47,153       ZOO Summary                                                                                                                                                                                                                                                                                                                                                                                                            | Average Household Size        | 1.89     | 2.28              | 2.30     |  |
| Median Age     38.5     34.6     35.0       2015 Summary     30.9     35.8     36.0     36.0     36.0     36.0     36.0     36.0     36.0     36.0     36.0     36.0     36.0     36.0     36.0     36.0     36.0     36.0     36.0     36.0     36.0     36.0     36.0     36.0     36.0     36.0     36.0     36.0     36.0     36.0     36.0     36.0     36.0     36.0     36.0     36.0     36.0     36.0     36.0     36.0     36.0     36.0     36.0     36.0     36.0     36.0     36.0     36.0     36.0                                   | Owner Occupied Housing Units  | 3,035    | 22,197            | 62,568   |  |
| 2015     Summary       Population     11,736     104,197     283,375       Households     6,048     42,788     120,274       Families     2,558     22,053     61,097       Average Household Size     1.89     2.28     2.28       Owner Occupied Housing Units     2,845     20,833     58,850       Renter Occupied Housing Units     3,203     21,955     61,424       Median Age     39.9     35.8     36.0       Average Household Income     \$\$5,058     \$\$45,736     \$\$47,715       Average Household Income     \$\$77,146     \$\$68,824     \$\$71,150       Population     12,283     107,960     294,230       Household Income     \$\$77,146     \$\$68,824     \$\$71,750       Population     12,283     107,960     294,230       Households     6,350     44,570     125,808       Families     2,664     22,786     63,197       Average Household Size     1.89     2.27     2.27       Owner Occupied Housing Units     2,988     21,683                                                           | Renter Occupied Housing Units | 2,799    | 19,574            | 53,950   |  |
| Population     11,736     104,197     283,375       Households     6,048     42,788     120,274       Families     2,558     22,053     61,093       Average Household Size     1.89     2.28     2,28       Owner Occupied Housing Units     2,845     20,833     58,850       Renter Occupied Housing Units     3,203     21,955     61,424       Median Age     39.9     35.8     36.0       Median Household Income     \$55,058     \$45,736     \$47,153       Average Household Income     \$57,058     \$445,736     \$294,230       Median Age     3.9     35.8     36.0       Depulation     12,283     107,960     294,230       Households     6,350     44,570     125,808       Families     2,664     22,786     63,197       Average Household Size     1.89     2.27     2.27       Owner Occupied Housing Units     2,988     21,683     61,063       Renter Occupied Housing Units     2,988     21,683     61,063       Median Age                                                                         | Median Age                    | 38.5     | 34.6              | 35.0     |  |
| Population     11,736     104,197     283,375       Households     6,048     42,788     120,274       Families     2,558     22,053     61,093       Average Household Size     1.89     2.28     2,28       Owner Occupied Housing Units     2,845     20,833     58,850       Renter Occupied Housing Units     3,203     21,955     61,424       Median Age     39.9     35.8     36.0       Median Household Income     \$55,058     \$45,736     \$47,153       Average Household Income     \$57,058     \$445,736     \$294,230       Median Age     3.9     35.8     36.0       Depulation     12,283     107,960     294,230       Households     6,350     44,570     125,808       Families     2,664     22,786     63,197       Average Household Size     1.89     2.27     2.27       Owner Occupied Housing Units     2,988     21,683     61,063       Renter Occupied Housing Units     2,988     21,683     61,063       Median Age                                                                         | 2015 Summary                  |          |                   |          |  |
| Families     2,558     22,053     61,097       Average Household Size     1.89     2.28     2.28       Owner Occupied Housing Units     2,845     20,833     58,850       Renter Occupied Housing Units     2,203     21,955     61,424       Median Age     39.9     35.8     36.0       Median Age     39.9     35.8     36.0       Median Household Income     \$55,058     \$45,736     \$47,153       Average Household Income     \$55,058     \$45,736     \$47,153       Population     12,283     107,960     294,230       Households     6,350     44,570     125,808       Families     2,664     22,786     63,197       Average Household Size     1.89     2.27     2.27       Owner Occupied Housing Units     3,362     22,886     64,745       Median Household Income     \$68,053     \$54,623     \$55,274       Median Household Income     \$88,980     \$80,132     \$55,274       Median Household Income     \$68,053     \$54,623     \$55,274                                                      |                               | 11,736   | 104,197           | 283,375  |  |
| Average Household Size     1.89     2.28     2.28       Owner Occupied Housing Units     2,845     20,833     58,850       Renter Occupied Housing Units     3,203     21,955     61,424       Median Age     39.9     35.8     36.0       Median Household Income     \$55,058     \$45,736     \$47,153       Average Household Income     \$77,146     \$68,824     \$71,750       V       V       V       V       V       V       V       V       V       V       V       V       V       V       V       V       Median Household Income     \$6,350     \$44,570     125,808       Average Household Size     \$2,278     \$61,063     \$63,197       Average Household Income     \$68,053     \$54,623     \$52,774       Av                                                                                                                                                                                                                                                                                           | Households                    | 6,048    | 42,788            | 120,274  |  |
| Owner Occupied Housing Units     2,845     20,833     58,850       Renter Occupied Housing Units     3,203     21,955     61,424       Median Age     39.9     35.8     36.0       Median Household Income     \$55,058     \$45,736     \$47,153       Average Household Income     \$55,058     \$445,736     \$47,153       Population     12,283     107,960     294,230       Household S     6,350     444,570     125,803       Population     2,264     22,786     63,197       Average Household Size     1.89     2.27     2.27       Owner Occupied Housing Units     2,988     21,683     61,063       Renter Occupied Housing Units     3,362     22,886     64,745       Median Age     40.2     36.2     36.4       Median Household Income     \$68,053     \$54,623     \$55,274       Average Household Income     \$68,053     \$54,623     \$55,274       Median Household Income     \$68,053     \$54,623     \$55,274       Median Household Income     \$68,053     \$54,623     <                     | Families                      | 2,558    | 22,053            | 61,097   |  |
| Renter Occupied Housing Units     3,203     21,955     61,424       Median Age     39.9     35.8     36.0       Median Household Income     \$55,058     \$45,736     \$47,153       Average Household Income     \$55,058     \$45,736     \$47,153       Average Household Income     \$55,058     \$45,736     \$47,153       Average Household Income     \$55,058     \$45,736     \$47,153       Population     12,283     107,960     294,230       Households     6,350     44,570     125,808       Families     2,664     22,786     63,197       Average Household Size     1.89     2.27     2.27       Owner Occupied Housing Units     2,988     21,683     61,063       Renter Occupied Housing Units     3,362     22,886     64,745       Median Age     40.2     36.2     36.4       Median Household Income     \$68,053     \$54,623     \$55,274       Median Household Income     \$68,053     \$54,623     \$55,274       Median Household Income     \$68,053     \$54,623     \$5                     | Average Household Size        | 1.89     | 2.28              | 2.28     |  |
| Median Age     39.9     35.8     36.0       Median Household Income     \$55,058     \$45,736     \$47,153       Average Household Income     \$77,146     \$68,824     \$71,750       Z020 Summary                                                                                                                                                                                                                                                                                                                                                                                                                                                                                                                                                                                                                                                                                                                                                                                                                            | Owner Occupied Housing Units  | 2,845    | 20,833            | 58,850   |  |
| Median Household Income     \$55,058     \$45,736     \$47,153       Average Household Income     \$77,146     \$68,824     \$71,750 <b>2020 Summary</b> Population     12,283     107,960     294,230       Households     6,350     44,570     125,808       Families     2,664     22,786     63,197       Average Household Size     1.89     2.27     2.27       Owner Occupied Housing Units     2,988     21,683     61,063       Renter Occupied Housing Units     3,362     22,886     64,745       Median Age     40.2     36.2     364       Median Age     40.2     36.2     \$55,274       Average Household Income     \$68,053     \$54,623     \$55,274       Average Household Income     \$88,980     \$80,132     \$82,898       Tereds: 2015-2020 Annual Rate       Population     0.92%     0.71%     0.75%       Households     0.98%     0.82%     0.90%     0.90%     0.96%       Mouseholds     0.98%     0.82%                                                                                       | Renter Occupied Housing Units | 3,203    | 21,955            | 61,424   |  |
| Average Household Income     \$77,146     \$68,824     \$71,750       2020 Summary                                                                                                                                                                                                                                                                                                                                                                                                                                                                                                                                                                                                                                                                                                                                                                                                                                                                                                                                             | Median Age                    | 39.9     | 35.8              | 36.0     |  |
| 2020 Summary       Population     12,283     107,960     294,230       Households     6,350     44,570     125,808       Families     2,664     22,786     63,197       Average Household Size     1.89     2.27     2.27       Owner Occupied Housing Units     2,988     21,683     61,063       Renter Occupied Housing Units     3,362     22,886     64,745       Median Age     40.2     36.2     36.4       Median Household Income     \$68,053     \$54,623     \$55,274       Average Household Income     \$0,92%     0.71%     0.75%       Population     0.92%     0.71%     0.75%       Households     0.82%     0.90%     0.66%     0.68%                                                                                                                                                                                                                                                                                                                                                                       | Median Household Income       | \$55,058 | \$45,736          | \$47,153 |  |
| Population     12,283     107,960     294,230       Households     6,350     44,570     125,808       Families     2,664     22,786     63,197       Average Household Size     1.89     2.27     2.27       Owner Occupied Housing Units     2,988     21,683     61,063       Renter Occupied Housing Units     3,362     22,886     64,745       Median Age     40.2     36.2     36.4       Median Household Income     \$68,053     \$54,623     \$55,274       Average Household Income     \$68,053     \$54,623     \$82,898       Trends: 2015-2020 Annual Rate       Population     0.92%     0.71%     0.75%       Households     0.98%     0.82%     0.90%       Families     0.82%     0.66%     0.68%       Owner Households     0.99%     0.80%     0.74%                                                                                                                                                                                                                                                       | Average Household Income      | \$77,146 | \$68,824          | \$71,750 |  |
| Households     6,350     44,570     125,808       Families     2,664     22,786     63,197       Average Household Size     1.89     2.27     2.27       Owner Occupied Housing Units     2,988     21,683     61,063       Renter Occupied Housing Units     3,362     22,886     64,745       Median Age     40.2     36.2     36.4       Median Household Income     \$68,053     \$54,623     \$55,274       Average Household Income     \$88,980     \$80,132     \$82,898       Trends: 2015-2020 Annual Rate       Population     0.92%     0.71%     0.75%       Households     0.98%     0.82%     0.90%       Families     0.82%     0.66%     0.68%       Owner Households     0.99%     0.80%     0.74%                                                                                                                                                                                                                                                                                                           | 2020 Summary                  |          |                   |          |  |
| Families     2,664     22,786     63,197       Average Household Size     1.89     2.27     2.27       Owner Occupied Housing Units     2,988     21,683     61,063       Renter Occupied Housing Units     3,362     22,886     64,745       Median Age     40.2     36.2     36.4       Median Household Income     \$68,053     \$54,623     \$55,274       Average Household Income     \$88,980     \$80,132     \$82,898       V       V       V       V       Average Household Income     \$88,980     \$80,132     \$82,898       V       V       V       V       V       V       V       V       V       V       V       V       V       V       V       V <td>Population</td> <td>12,283</td> <td>107,960</td> <td>294,230</td>                                                                                                                                                                                                                                                                                     | Population                    | 12,283   | 107,960           | 294,230  |  |
| Average Household Size   1.89   2.27   2.27     Owner Occupied Housing Units   2,988   21,683   61,063     Renter Occupied Housing Units   3,362   22,886   64,745     Median Age   40.2   36.2   36.4     Median Household Income   \$68,053   \$54,623   \$55,274     Average Household Income   \$88,980   \$80,132   \$82,898     Trends: 2015-2020 Annual Rate     V     Population   0.92%   0.71%   0.75%     Households   0.98%   0.82%   0.90%     Families   0.82%   0.66%   0.68%     Owner Households   0.99%   0.80%   0.74%                                                                                                                                                                                                                                                                                                                                                                                                                                                                                      | Households                    | 6,350    | 44,570            | 125,808  |  |
| Owner Occupied Housing Units     2,988     21,683     61,063       Renter Occupied Housing Units     3,362     22,886     64,745       Median Age     40.2     36.2     36.4       Median Household Income     \$68,053     \$54,623     \$55,274       Average Household Income     \$88,980     \$80,132     \$82,898       Trends: 2015-2020 Annual Rate                                                                                                                                                                                                                                                                                                                                                                                                                                                                                                                                                                                                                                                                    | Families                      | 2,664    | 22,786            | 63,197   |  |
| Renter Occupied Housing Units     3,362     22,886     64,745       Median Age     40.2     36.2     36.4       Median Household Income     \$68,053     \$54,623     \$55,274       Average Household Income     \$68,053     \$80,132     \$82,898       Trends: 2015-2020 Annual Rate       Trends: 2015-2020 Annual Rate       Families       Population     0.92%     0.71%     0.75%       Households     0.98%     0.82%     0.90%       Families     0.82%     0.66%     0.68%       Owner Households     0.99%     0.80%     0.74%                                                                                                                                                                                                                                                                                                                                                                                                                                                                                    | Average Household Size        | 1.89     | 2.27              | 2.27     |  |
| Median Age     40.2     36.2     36.4       Median Household Income     \$68,053     \$54,623     \$55,274       Average Household Income     \$88,980     \$80,132     \$82,898       Trends: 2015-2020 Annual Rate       Trends: 2015-2020 Annual Rate       Population     0.92%     0.71%     0.75%       Households     0.98%     0.82%     0.90%       Families     0.82%     0.66%     0.66%       Owner Households     0.99%     0.80%     0.74%                                                                                                                                                                                                                                                                                                                                                                                                                                                                                                                                                                       | Owner Occupied Housing Units  | 2,988    | 21,683            | 61,063   |  |
| Median Household Income     \$68,053     \$54,623     \$55,274       Average Household Income     \$88,980     \$80,132     \$82,898       Trends: 2015-2020 Annual Rate       Trends: 2015-2020 Annual Rate       Population     0.92%     0.71%     0.75%       Households     0.98%     0.82%     0.90%       Families     0.82%     0.66%     0.68%       Owner Households     0.99%     0.80%     0.74%                                                                                                                                                                                                                                                                                                                                                                                                                                                                                                                                                                                                                   | Renter Occupied Housing Units | 3,362    | 22,886            | 64,745   |  |
| Average Household Income     \$88,980     \$80,132     \$82,898       Trends: 2015-2020 Annual Rate                                                                                                                                                                                                                                                                                                                                                                                                                                                                                                                                                                                                                                                                                                                                                                                                                                                                                                                            | Median Age                    | 40.2     | 36.2              | 36.4     |  |
| Trends: 2015-2020 Annual Rate     0.92%     0.71%     0.75%       Population     0.98%     0.82%     0.90%       Households     0.82%     0.66%     0.68%       Owner Households     0.99%     0.80%     0.74%                                                                                                                                                                                                                                                                                                                                                                                                                                                                                                                                                                                                                                                                                                                                                                                                                 | Median Household Income       | \$68,053 | \$54,623          | \$55,274 |  |
| Population     0.92%     0.71%     0.75%       Households     0.98%     0.82%     0.90%       Families     0.82%     0.66%     0.68%       Owner Households     0.99%     0.80%     0.74%                                                                                                                                                                                                                                                                                                                                                                                                                                                                                                                                                                                                                                                                                                                                                                                                                                      | Average Household Income      | \$88,980 | \$80,132          | \$82,898 |  |
| Households     0.98%     0.82%     0.90%       Families     0.82%     0.66%     0.68%       Owner Households     0.99%     0.80%     0.74%                                                                                                                                                                                                                                                                                                                                                                                                                                                                                                                                                                                                                                                                                                                                                                                                                                                                                     | Trends: 2015-2020 Annual Rate |          |                   |          |  |
| Families     0.82%     0.66%     0.68%       Owner Households     0.99%     0.80%     0.74%                                                                                                                                                                                                                                                                                                                                                                                                                                                                                                                                                                                                                                                                                                                                                                                                                                                                                                                                    | Population                    | 0.92%    | 0.71%             | 0.75%    |  |
| Families     0.82%     0.66%     0.68%       Owner Households     0.99%     0.80%     0.74%                                                                                                                                                                                                                                                                                                                                                                                                                                                                                                                                                                                                                                                                                                                                                                                                                                                                                                                                    | Households                    | 0.98%    | 0.82%             | 0.90%    |  |
| Owner Households     0.99%     0.80%     0.74%                                                                                                                                                                                                                                                                                                                                                                                                                                                                                                                                                                                                                                                                                                                                                                                                                                                                                                                                                                                 |                               |          |                   |          |  |
|                                                                                                                                                                                                                                                                                                                                                                                                                                                                                                                                                                                                                                                                                                                                                                                                                                                                                                                                                                                                                                | Owner Households              |          | 0.80%             |          |  |
| Median Household Income     4.55%     5.02%     5.23%                                                                                                                                                                                                                                                                                                                                                                                                                                                                                                                                                                                                                                                                                                                                                                                                                                                                                                                                                                          | Median Household Income       | 4.33%    | 3.62%             | 3.23%    |  |