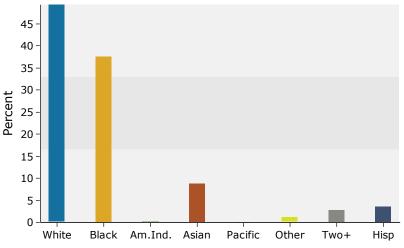

2700 Grove St, Decatur, Georgia, 30030 Rings: 1, 3, 5 mile radii Prepared by Esri

|                            |        |         |         |         | Longitu | ue04.201/( |
|----------------------------|--------|---------|---------|---------|---------|------------|
|                            | 1 mile |         | 3 miles | 5       | 5 miles | ;          |
| 2010 Race and Ethnicity    | Number | Percent | Number  | Percent | Number  | Percent    |
| White Alone                | 8,194  | 72.2%   | 50,890  | 49.5%   | 122,245 | 44.1%      |
| Black Alone                | 1,843  | 16.2%   | 39,444  | 38.3%   | 125,458 | 45.2%      |
| American Indian Alone      | 36     | 0.3%    | 234     | 0.2%    | 693     | 0.2%       |
| Asian Alone                | 853    | 7.5%    | 8,450   | 8.2%    | 17,377  | 6.3%       |
| Pacific Islander Alone     | 6      | 0.1%    | 37      | 0.0%    | 110     | 0.0%       |
| Some Other Race Alone      | 100    | 0.9%    | 1,209   | 1.2%    | 5,197   | 1.9%       |
| Two or More Races          | 310    | 2.7%    | 2,608   | 2.5%    | 6,328   | 2.3%       |
| Hispanic Origin (Any Race) | 380    | 3.4%    | 3,791   | 3.7%    | 12,809  | 4.6%       |
|                            |        |         |         |         |         |            |
| 2015 Race and Ethnicity    | Number | Percent | Number  | Percent | Number  | Percent    |
| White Alone                | 8,403  | 71.6%   | 51,369  | 49.3%   | 124,524 | 43.9%      |
| Black Alone                | 1,880  | 16.0%   | 39,160  | 37.6%   | 126,123 | 44.5%      |
| American Indian Alone      | 34     | 0.3%    | 222     | 0.2%    | 666     | 0.2%       |
| Asian Alone                | 954    | 8.1%    | 9,288   | 8.9%    | 19,416  | 6.9%       |
| Pacific Islander Alone     | 6      | 0.1%    | 37      | 0.0%    | 103     | 0.0%       |
| Some Other Race Alone      | 98     | 0.8%    | 1,172   | 1.1%    | 5,322   | 1.9%       |
| Two or More Races          | 360    | 3.1%    | 2,949   | 2.8%    | 7,220   | 2.5%       |
| Hispanic Origin (Any Race) | 375    | 3.2%    | 3,709   | 3.6%    | 13,044  | 4.6%       |
|                            |        |         |         |         |         |            |
| 2020 Race and Ethnicity    | Number | Percent | Number  | Percent | Number  | Percent    |
| White Alone                | 8,699  | 70.8%   | 52,690  | 48.8%   | 128,034 | 43.5%      |
| Black Alone                | 1,939  | 15.8%   | 40,012  | 37.1%   | 129,408 | 44.0%      |
| American Indian Alone      | 34     | 0.3%    | 221     | 0.2%    | 672     | 0.2%       |
| Asian Alone                | 1,091  | 8.9%    | 10,471  | 9.7%    | 22,184  | 7.5%       |
| Pacific Islander Alone     | 6      | 0.0%    | 37      | 0.0%    | 103     | 0.0%       |
| Some Other Race Alone      | 102    | 0.8%    | 1,203   | 1.1%    | 5,602   | 1.9%       |
| Two or More Races          | 412    | 3.4%    | 3,327   | 3.1%    | 8,228   | 2.8%       |
| Hispanic Origin (Any Race) | 389    | 3.2%    | 3,859   | 3.6%    | 13,792  | 4.7%       |
|                            |        |         |         |         |         |            |

#### 2015 Population by Race

2700 Grove St, Decatur, Georgia, 30030 Rings: 1, 3, 5 mile radii

#### 2015 Population by Race