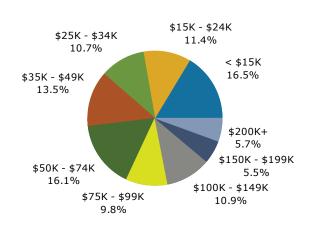

2700 Grove St, Decatur, Georgia, 30030 Rings: 1, 3, 5 mile radii Prepared by Esri

|                           | 1 mile   |         | 3 miles  | :       | 5 miles  |         |
|---------------------------|----------|---------|----------|---------|----------|---------|
| 2015 Households by Income | Number   | Percent | Number   | Percent | Number   | Percent |
| <\$15,000                 | 1,048    | 17.3%   | 7,846    | 18.3%   | 19,807   | 16.5%   |
| \$15,000 - \$24,999       | 611      | 10.1%   | 5,013    | 11.7%   | 13,682   | 11.4%   |
| \$25,000 - \$34,999       | 528      | 8.7%    | 4,319    | 10.1%   | 12,809   | 10.7%   |
| \$35,000 - \$49,999       | 594      | 9.8%    | 5,456    | 12.8%   | 16,236   | 13.5%   |
| \$50,000 - \$74,999       | 907      | 15.0%   | 6,578    | 15.4%   | 19,347   | 16.1%   |
| \$75,000 - \$99,999       | 700      | 11.6%   | 4,173    | 9.8%    | 11,768   | 9.8%    |
| \$100,000 - \$149,999     | 814      | 13.5%   | 4,813    | 11.3%   | 13,058   | 10.9%   |
| \$150,000 - \$199,999     | 497      | 8.2%    | 2,497    | 5.8%    | 6,670    | 5.5%    |
| \$200,000+                | 349      | 5.8%    | 2,086    | 4.9%    | 6,891    | 5.7%    |
|                           |          |         |          |         |          |         |
| Median Household Income   | \$55,058 |         | \$45,736 |         | \$47,153 |         |
| Average Household Income  | \$77,146 |         | \$68,824 |         | \$71,750 |         |
| Per Capita Income         | \$39,457 |         | \$29,265 |         | \$30,825 |         |
|                           |          |         |          |         |          |         |
| 2020 Households by Income | Number   | Percent | Number   | Percent | Number   | Percent |
| <\$15,000                 | 957      | 15.1%   | 7,488    | 16.8%   | 19,085   | 15.2%   |
| \$15,000 - \$24,999       | 442      | 7.0%    | 3,850    | 8.6%    | 10,669   | 8.5%    |
| \$25,000 - \$34,999       | 454      | 7.1%    | 3,763    | 8.4%    | 11,269   | 9.0%    |
| \$35,000 - \$49,999       | 572      | 9.0%    | 5,465    | 12.3%   | 16,146   | 12.8%   |
| \$50,000 - \$74,999       | 956      | 15.1%   | 6,916    | 15.5%   | 20,394   | 16.2%   |
| \$75,000 - \$99,999       | 1,015    | 16.0%   | 5,035    | 11.3%   | 14,073   | 11.2%   |
| \$100,000 - \$149,999     | 981      | 15.4%   | 6,406    | 14.4%   | 17,386   | 13.8%   |
| \$150,000 - \$199,999     | 557      | 8.8%    | 3,213    | 7.2%    | 8,810    | 7.0%    |
| \$200,000+                | 417      | 6.6%    | 2,426    | 5.4%    | 7,970    | 6.3%    |
|                           |          |         |          |         |          |         |
| Median Household Income   | \$68,053 |         | \$54,623 |         | \$55,274 |         |
| Average Household Income  | \$88,980 |         | \$80,132 |         | \$82,898 |         |
| Per Capita Income         | \$45,609 |         | \$34,130 |         | \$35,807 |         |
|                           |          |         |          |         |          |         |

#### 5 miles

2015 Household Income