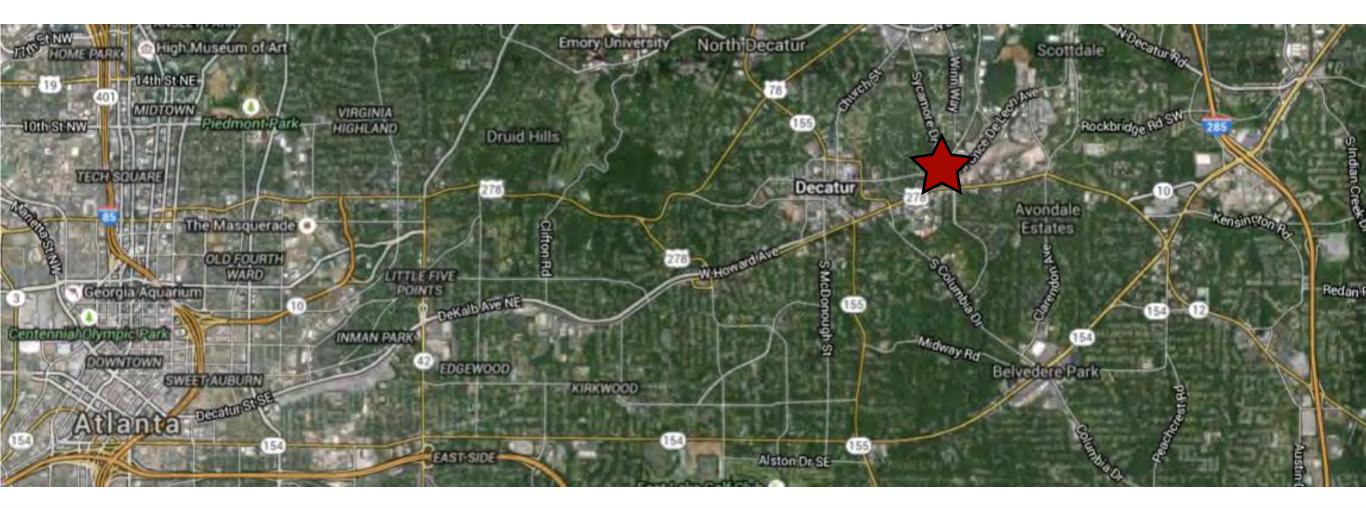

## **Executive Summary**

Desirable and In-Demand Decatur

Decatur is a thriving and highly desirable small town within the greater metropolitan Atlanta area. Known for its walkable downtown and true community feel, Decatur is a thriving hot-spot of restaurants, shops, bars, and restaurants.