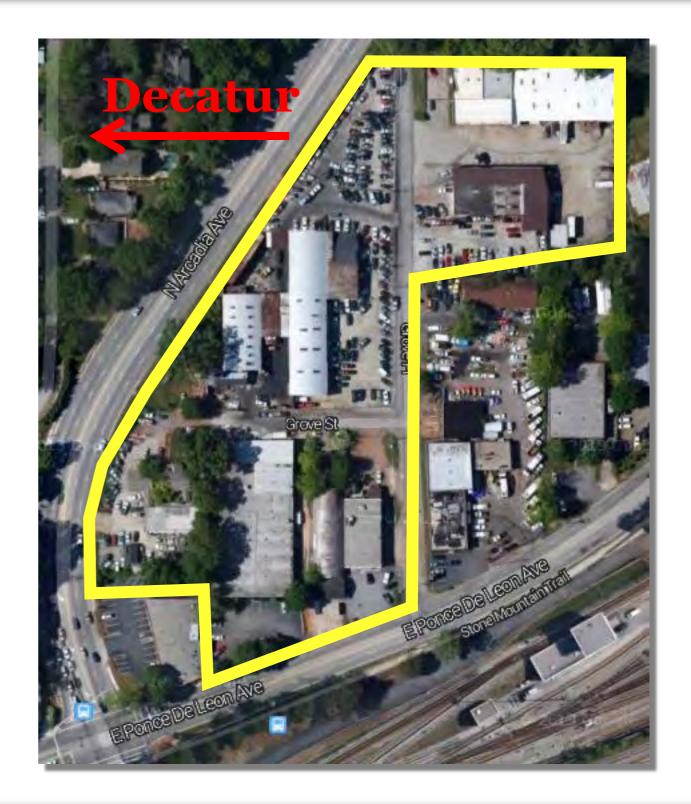

# Gateway Decatur 6 +/- Acres Decatur / Dekalb County



JOEL & GRANOT COMMERCIAL REAL ESTATE

> Ben Pargman office 404-869-2637 cell 404-819-7072 ben@joelandgranot.com





This Memorandum contains selected information pertaining to the Property and does not purport to be a representation of the state of affairs of the Property or the owners of the Property (the "Owners"), to be all-inclusive or to contain all or part of the information which prospective investors may require to evaluate a purchase of real property. All financial projections and information are provided for general reference purposes only and are based on assumptions relating to the general economy, market conditions, competition and other factors beyond the control of the Owners and JGRE. Therefore, all projections, assumptions and other must be independently verified by the holder of this information.

Information provided and made herein are subject to material variation. All reference