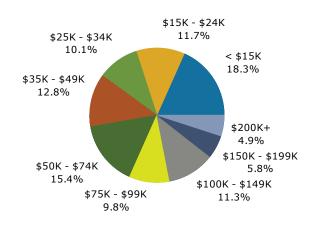

2700 Grove St, Decatur, Georgia, 30030 Rings: 1, 3, 5 mile radii Prepared by Esri

|                           | 1 mile   |         | 3 miles  | :       | 5 miles  |         |
|---------------------------|----------|---------|----------|---------|----------|---------|
| 2015 Households by Income | Number   | Percent | Number   | Percent | Number   | Percent |
| <\$15,000                 | 1,048    | 17.3%   | 7,846    | 18.3%   | 19,807   | 16.5%   |
| \$15,000 - \$24,999       | 611      | 10.1%   | 5,013    | 11.7%   | 13,682   | 11.4%   |
| \$25,000 - \$34,999       | 528      | 8.7%    | 4,319    | 10.1%   | 12,809   | 10.7%   |
| \$35,000 - \$49,999       | 594      | 9.8%    | 5,456    | 12.8%   | 16,236   | 13.5%   |
| \$50,000 - \$74,999       | 907      | 15.0%   | 6,578    | 15.4%   | 19,347   | 16.1%   |
| \$75,000 - \$99,999       | 700      | 11.6%   | 4,173    | 9.8%    | 11,768   | 9.8%    |
| \$100,000 - \$149,999     | 814      | 13.5%   | 4,813    | 11.3%   | 13,058   | 10.9%   |
| \$150,000 - \$199,999     | 497      | 8.2%    | 2,497    | 5.8%    | 6,670    | 5.5%    |
| \$200,000+                | 349      | 5.8%    | 2,086    | 4.9%    | 6,891    | 5.7%    |
|                           |          |         |          |         |          |         |
| Median Household Income   | \$55,058 |         | \$45,736 |         | \$47,153 |         |
| Average Household Income  | \$77,146 |         | \$68,824 |         | \$71,750 |         |
| Per Capita Income         | \$39,457 |         | \$29,265 |         | \$30,825 |         |
|                           |          |         |          |         |          |         |
| 2020 Households by Income | Number   | Percent | Number   | Percent | Number   | Percent |
| <\$15,000                 | 957      | 15.1%   | 7,488    | 16.8%   | 19,085   | 15.2%   |
| \$15,000 - \$24,999       | 442      | 7.0%    | 3,850    | 8.6%    | 10,669   | 8.5%    |
| \$25,000 - \$34,999       | 454      | 7.1%    | 3,763    | 8.4%    | 11,269   | 9.0%    |
| \$35,000 - \$49,999       | 572      | 9.0%    | 5,465    | 12.3%   | 16,146   | 12.8%   |
| \$50,000 - \$74,999       | 956      | 15.1%   | 6,916    | 15.5%   | 20,394   | 16.2%   |
| \$75,000 - \$99,999       | 1,015    | 16.0%   | 5,035    | 11.3%   | 14,073   | 11.2%   |
| \$100,000 - \$149,999     | 981      | 15.4%   | 6,406    | 14.4%   | 17,386   | 13.8%   |
| \$150,000 - \$199,999     | 557      | 8.8%    | 3,213    | 7.2%    | 8,810    | 7.0%    |
| \$200,000+                | 417      | 6.6%    | 2,426    | 5.4%    | 7,970    | 6.3%    |
|                           |          |         |          |         |          |         |
| Median Household Income   | \$68,053 |         | \$54,623 |         | \$55,274 |         |
| Average Household Income  | \$88,980 |         | \$80,132 |         | \$82,898 |         |
| Per Capita Income         | \$45,609 |         | \$34,130 |         | \$35,807 |         |
|                           |          |         |          |         |          |         |

#### 1 mile

Percent

2015 Household Income

#### 3 miles

2015 Household Income

#### 5 miles

2015 Household Income